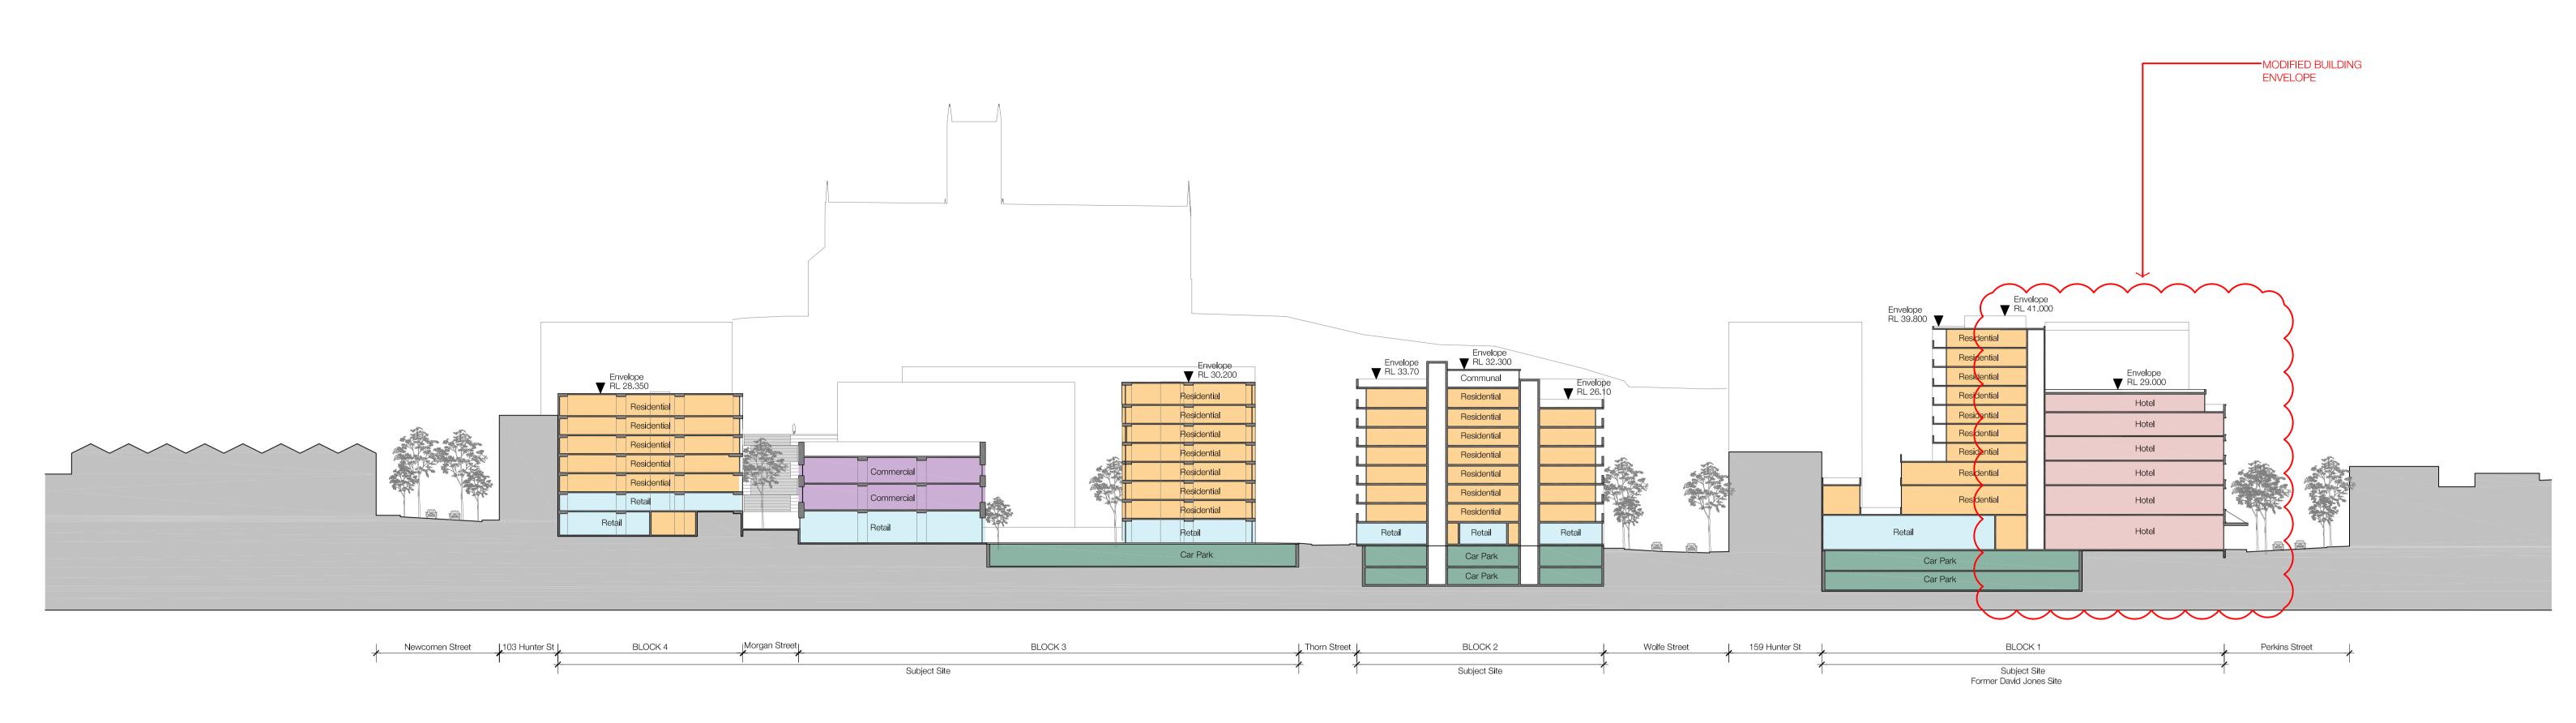

Level 2 490 Crown Street Surry Hills NSW

F 61 2 9380 9922

2010 Australia T 61 2 9380 9911

ML

**DA-0501** / 03

Subject Site Boundary Building Envelope Elevation North and East

Refer to Building
Conservation and
Retention Plan

1 SECTION A-0201 SECTION C Newcastle LEP 2012 Building Height Control
 Concept DA Building Envelope

Newcastle LEP 2012 Building Height Control Concept DA Building Envelope

In accepting and utilising this document the recipient agrees that SJB Architecture (NSW) Pty. Ltd. ACN 081 094 724 T/A SJB Architects, retain all common law, statutory law and other rights including copyright and intellectual property rights. The recipient agrees not to use this document for any purpose other than its intended use, to waive all claims against SJB Architects resulting from unauthorised changes; or to reuse the document on other projects without the prior written consent of SJB Architects. Under no circumstances shall transfer of this document be deemed a sale. SJB Architects makes no warranties of fitness for any purpose.