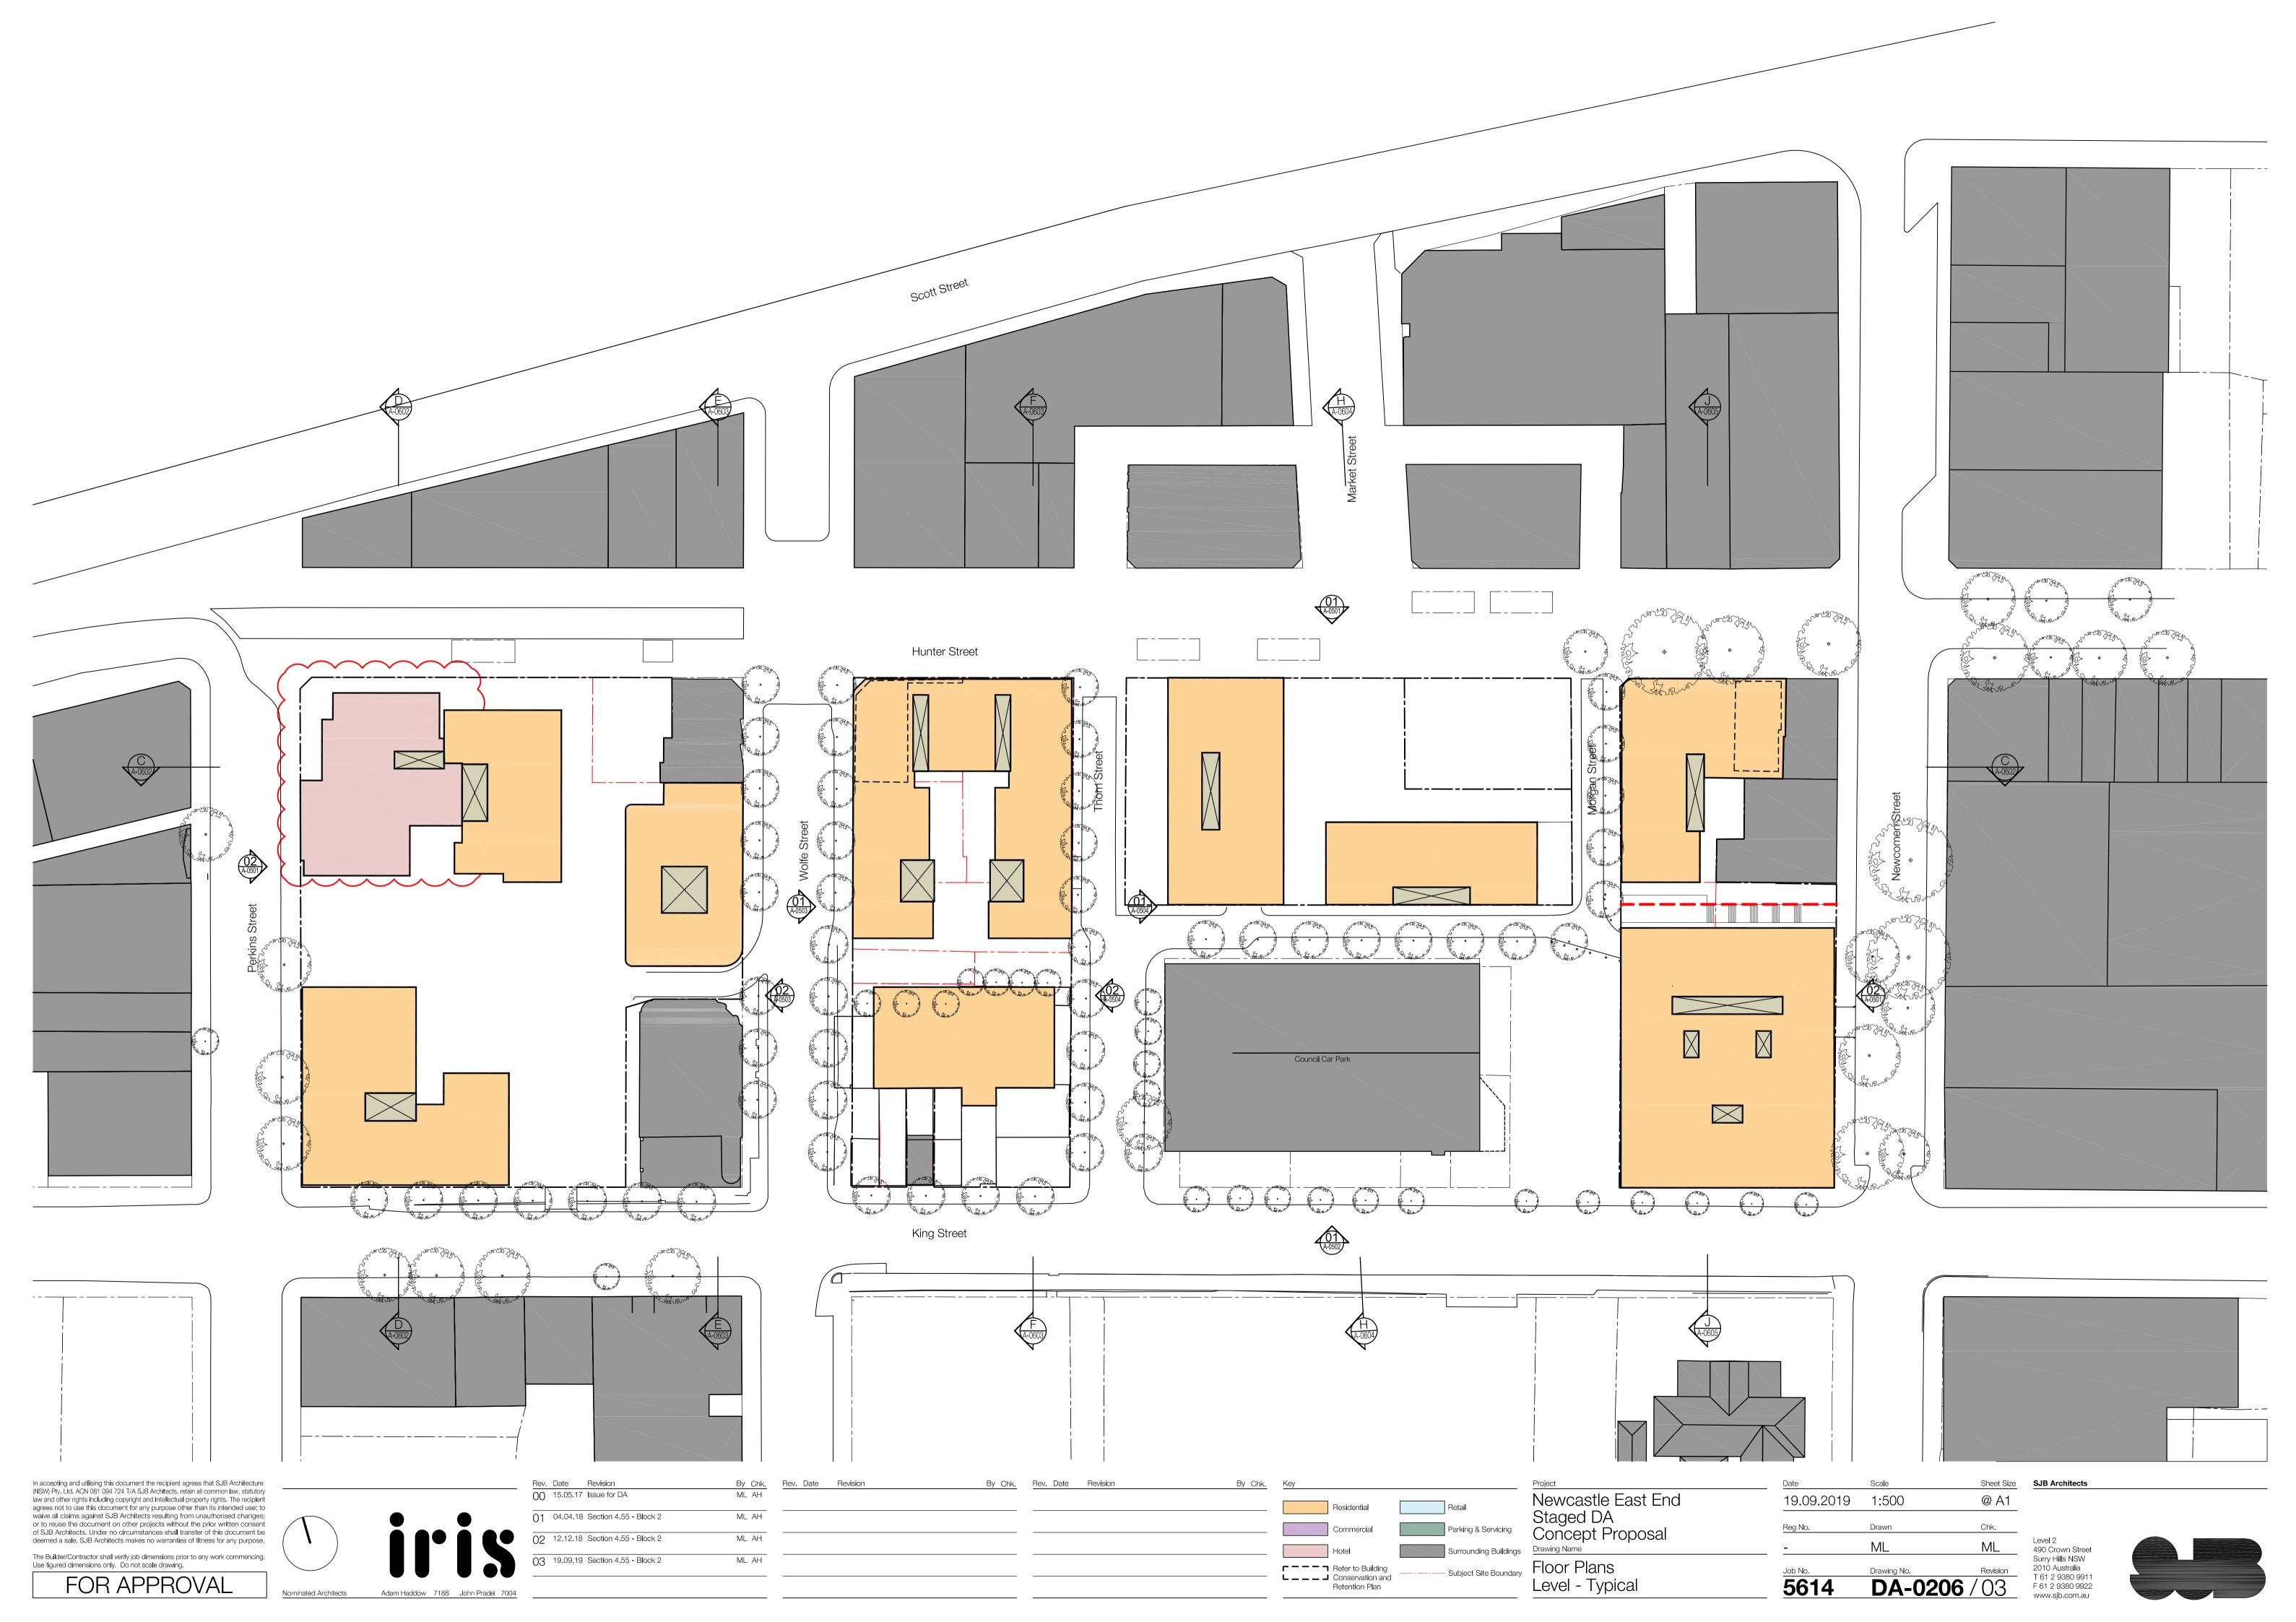

#### Contents

A-0001 Contents
A-0101 Site Plan; Location Plan
A-0102 Site Analysis Plan
A-0103 Block Plan
A-0200 Floor Plan; Basement 1
A-0201 Floor Plan; Level 01
A-0202 Floor Plan; Level 02
A-0203 Floor Plan; Level 03
A-0204 Floor Plan; Level 04
A-0205 Floor Plan; Level 05
A-0206 Floor Plan; Typical
A-0501 Elevation; North & East
A-0502 Elevation; South & West
A-0503 Elevation; Wolfe Street East & West
A-0504 Elevation; South & West
A-0605 Section; C & D
A-0603 Section; G & H
A-0605 Section; J
A-2901 Envelope Plan
A-2902 Privately Owned Public Access Plan
A-2903 Indicative Staging Plan
A-2904 FSR Plan