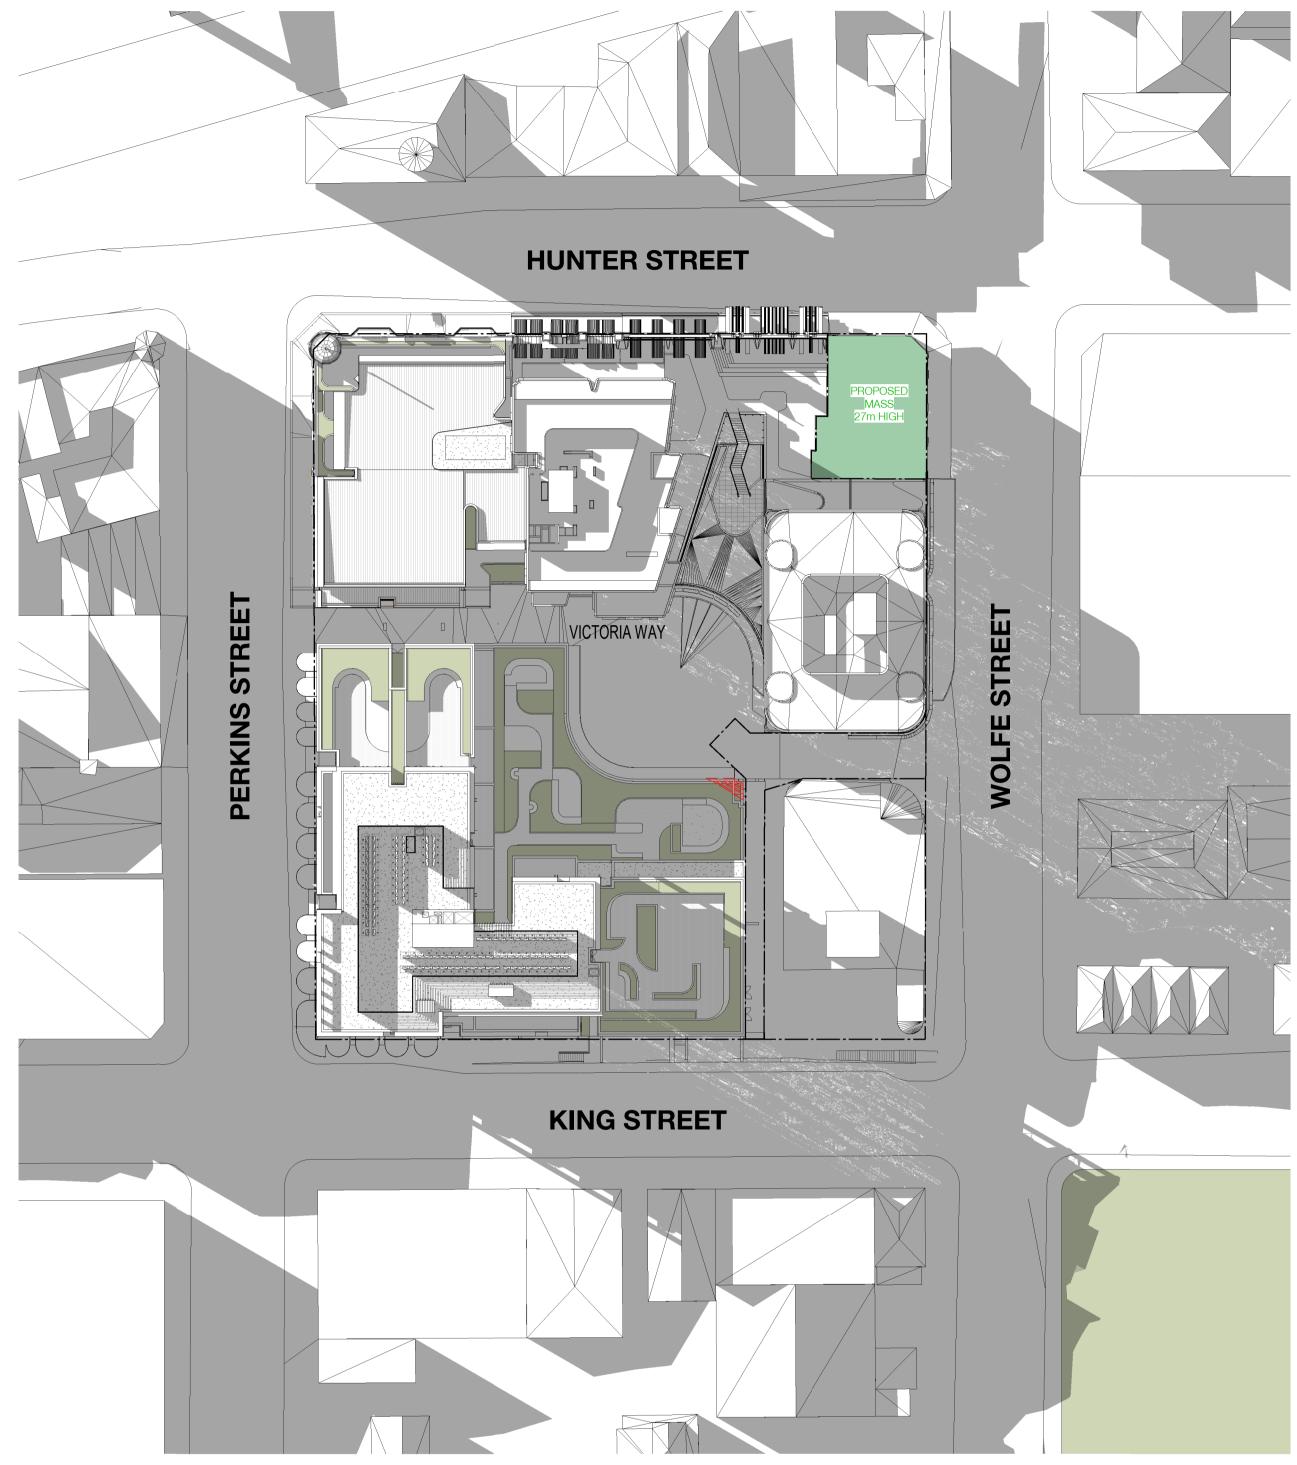

#### Contents

A-0001 Contents
A-0101 Site Plan; Location Plan
A-0102 Site Analysis Plan
A-0103 Block Plan
A-0200 Floor Plan; Basement 1
A-0201 Floor Plan; Level 01
A-0202 Floor Plan; Level 02
A-0203 Floor Plan; Level 03
A-0204 Floor Plan; Level 04
A-0205 Floor Plan; Level 05
A-0206 Floor Plan; Typical
A-0501 Elevation; North & East
A-0502 Elevation; South & West
A-0503 Elevation; Wolfe Street East & West
A-0504 Elevation; South & West
A-0605 Section; C & D
A-0603 Section; G & H
A-0605 Section; J
A-2901 Envelope Plan
A-2902 Privately Owned Public Access Plan
A-2903 Indicative Staging Plan
A-2904 FSR Plan

Level 2 490 Crown Street Surry Hills NSW

F 61 2 9380 9922

2010 Australia T 61 2 9380 9911

ML

**DA-0501** / 03

Subject Site Boundary Building Envelope Elevation North and East

Refer to Building
Conservation and
Retention Plan