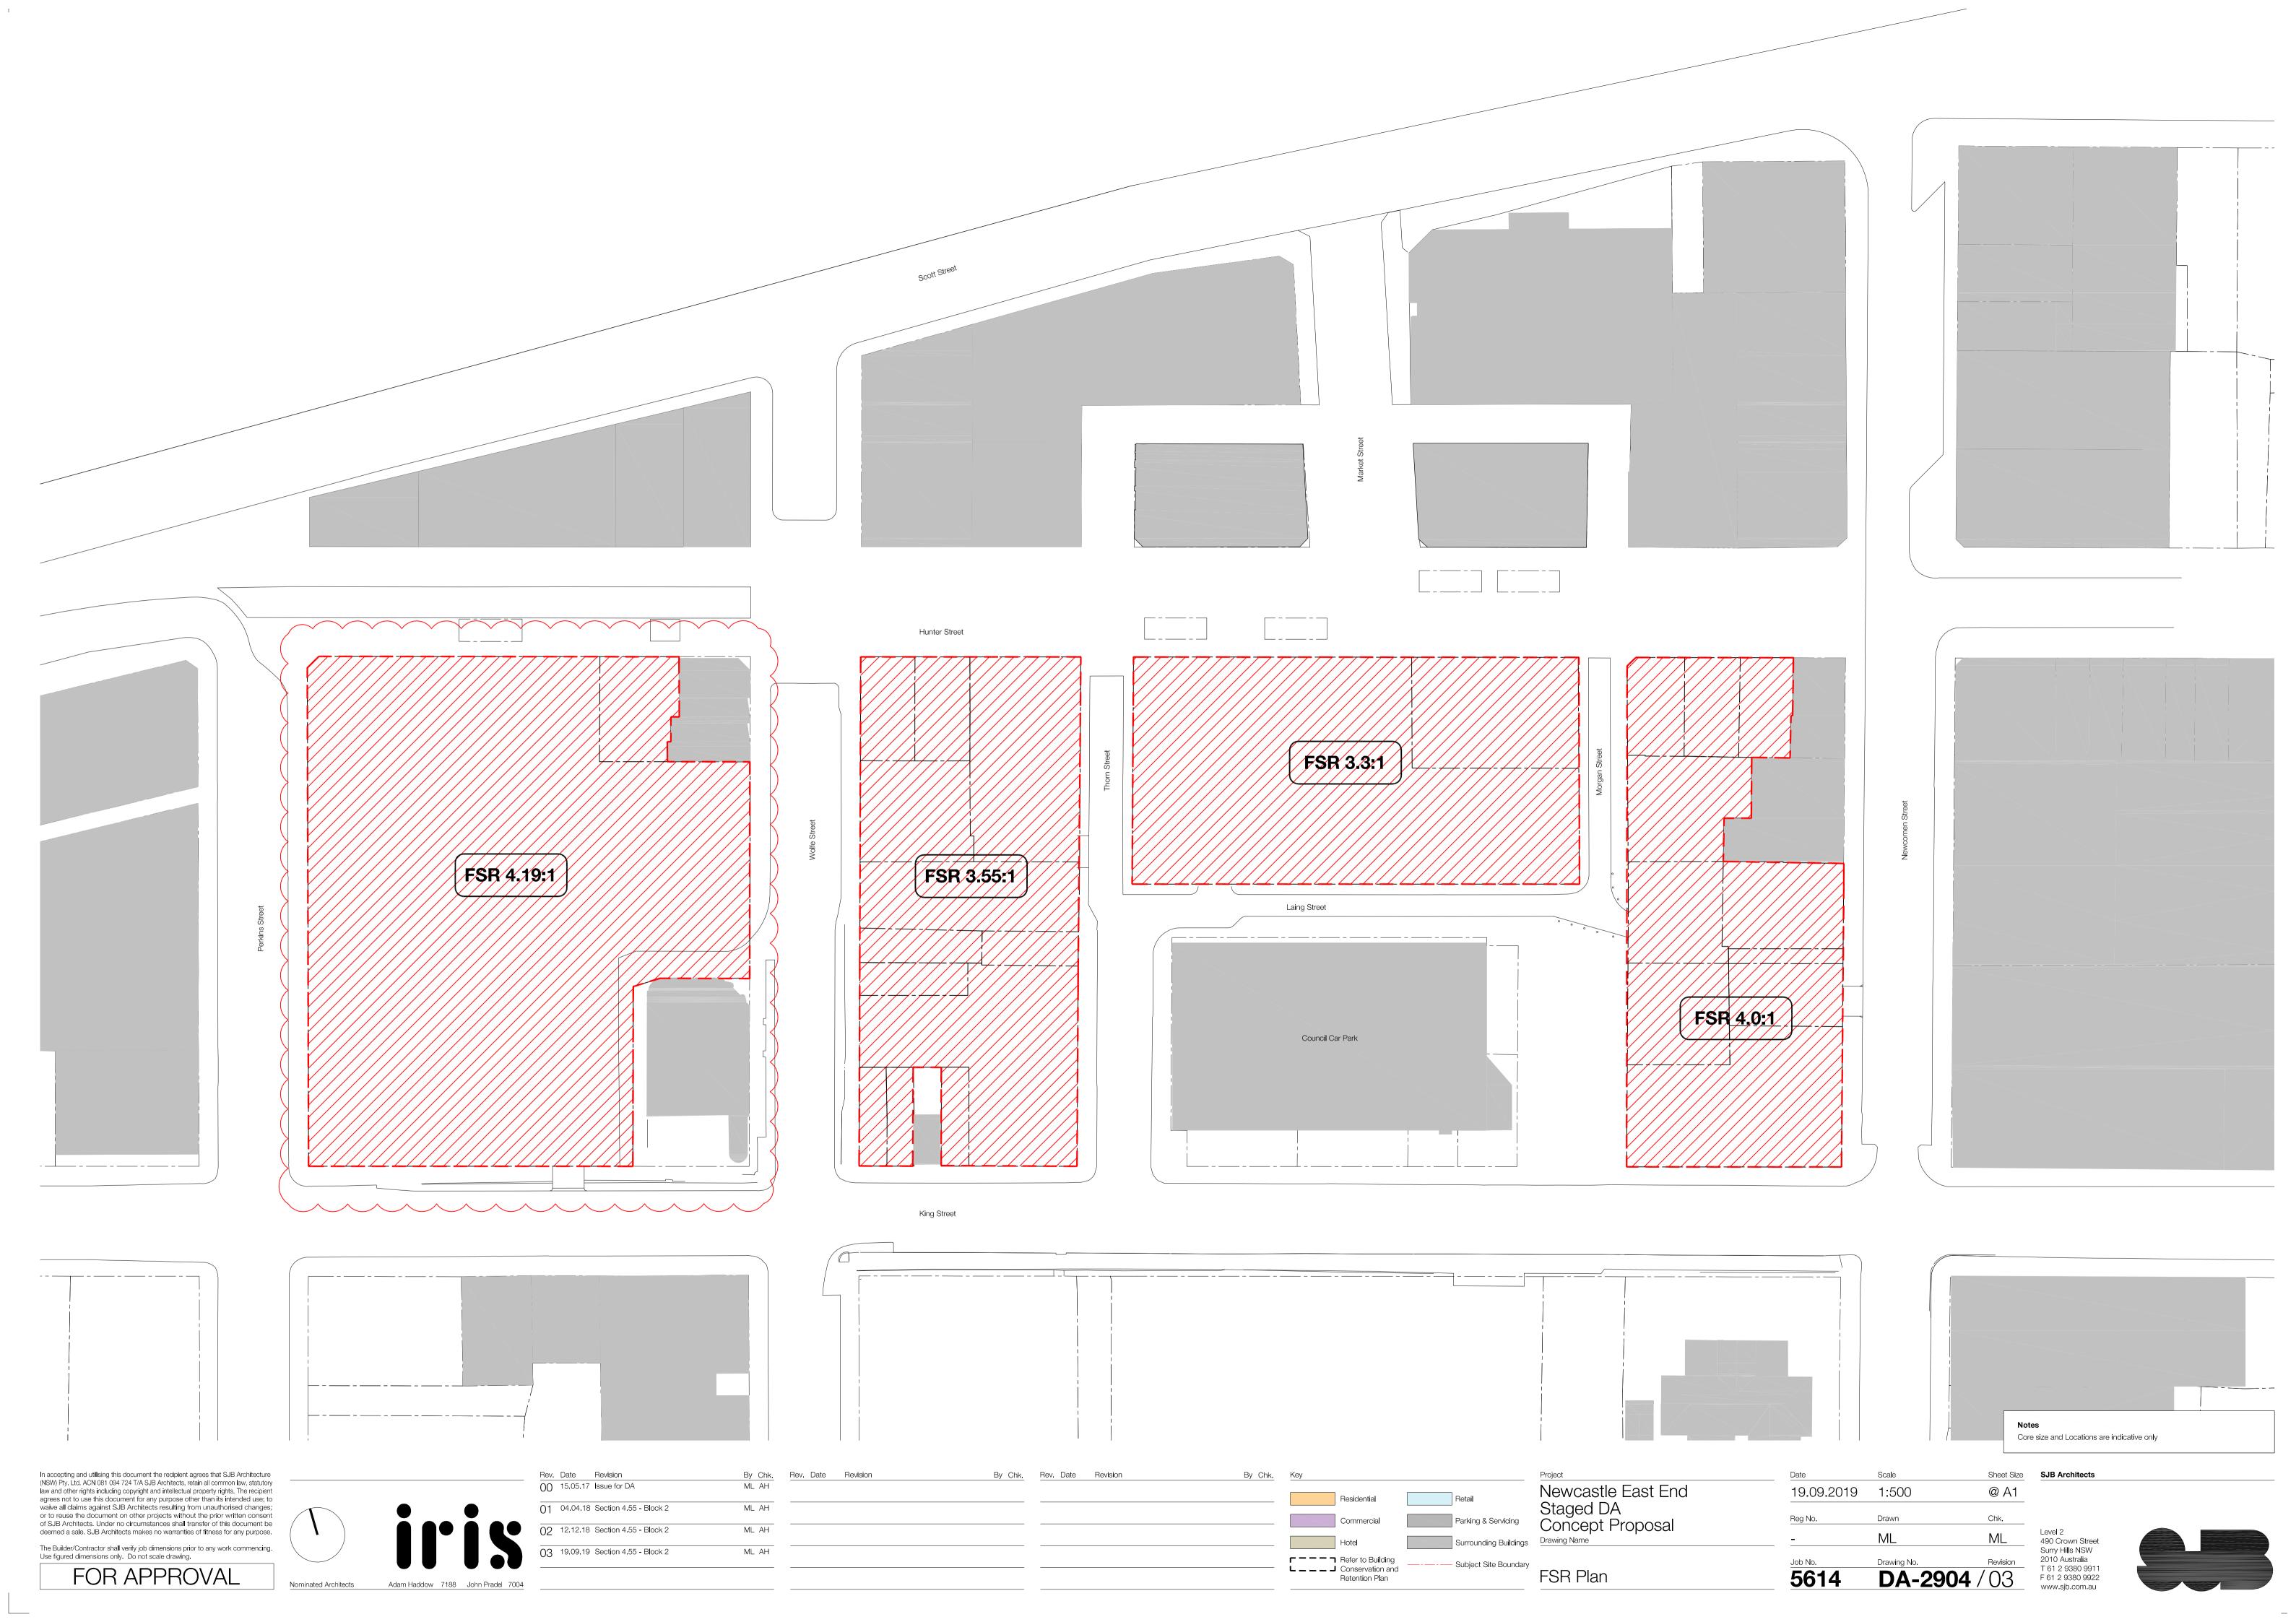

#### Contents

A-0001 Contents
A-0101 Site Plan; Location Plan
A-0102 Site Analysis Plan
A-0103 Block Plan
A-0200 Floor Plan; Basement 1
A-0201 Floor Plan; Level 01
A-0202 Floor Plan; Level 02
A-0203 Floor Plan; Level 03
A-0204 Floor Plan; Level 04
A-0205 Floor Plan; Level 05
A-0206 Floor Plan; Typical
A-0501 Elevation; North & East
A-0502 Elevation; South & West
A-0503 Elevation; Wolfe Street East & West
A-0504 Elevation; South & West
A-0605 Section; C & D
A-0603 Section; G & H
A-0605 Section; J
A-2901 Envelope Plan
A-2902 Privately Owned Public Access Plan
A-2903 Indicative Staging Plan
A-2904 FSR Plan