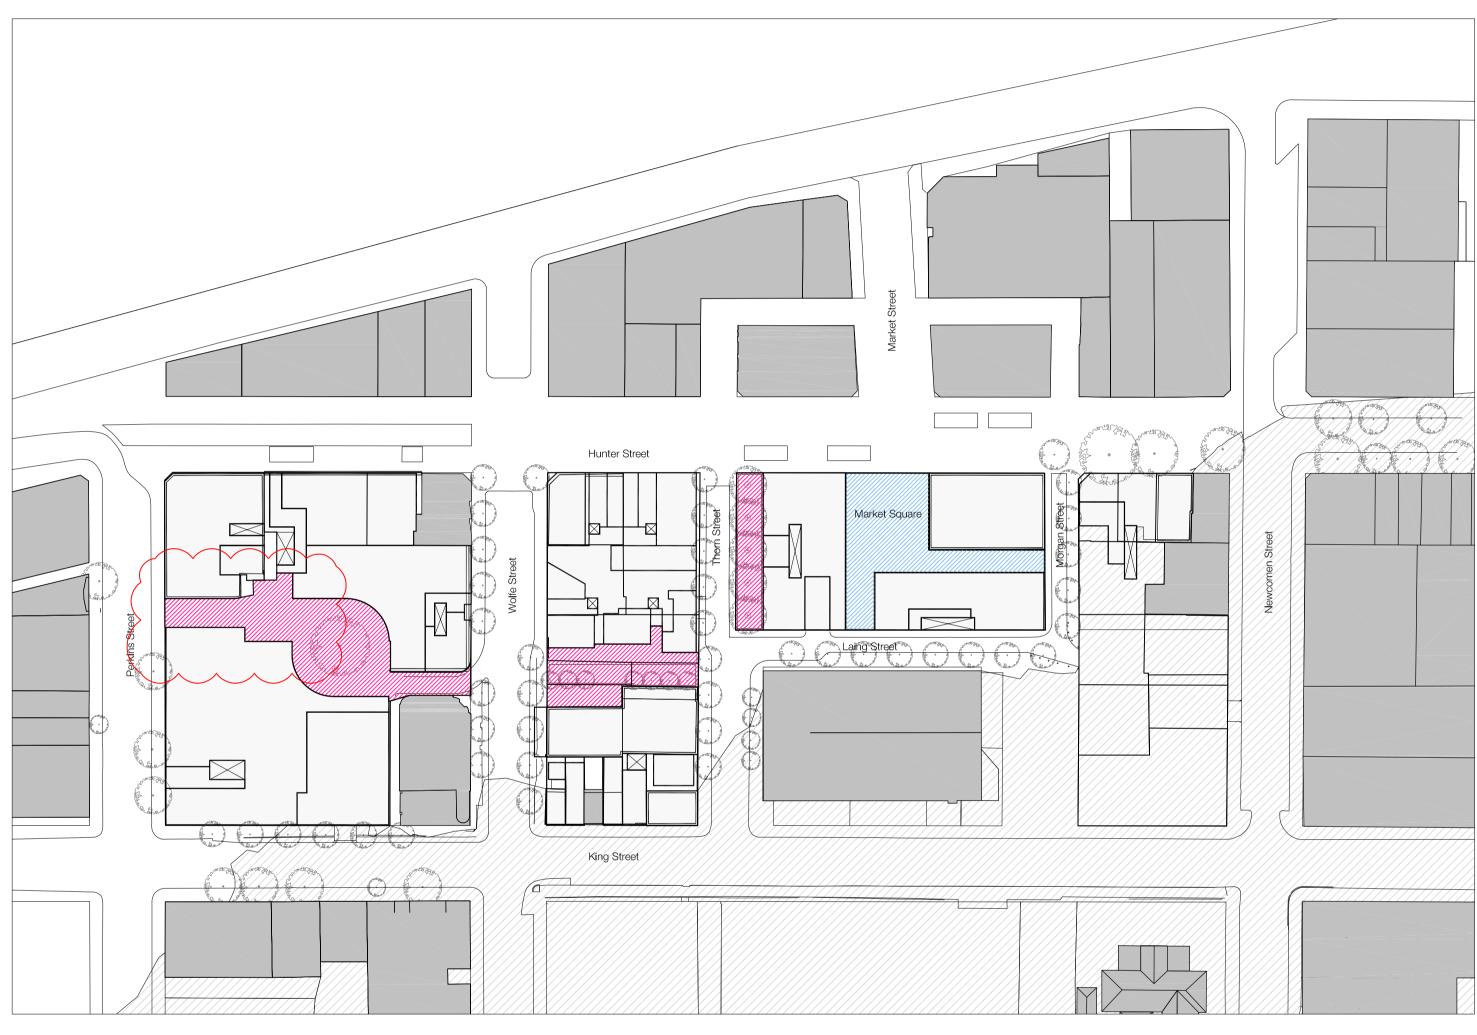

| Key |                                          |
|-----|------------------------------------------|
|     | PRIVATELY OWNED / PUBLICLY ACCESSIBLE    |
|     | DEDICATED TO COUNCIL - STRATUM           |
|     | DEDICATED TO COUNCIL - TORRENS TITLE LOT |

000000000000

 $\boxtimes$ 

SJB Architects Level 2 490 Crown Street Surry Hills NSW 2010 Australia T 61 2 9380 9911 Privately Owned Public Access 5614 DA-2902 / 03 F 61 2 9380 9922

Core size and Locations are indicative only