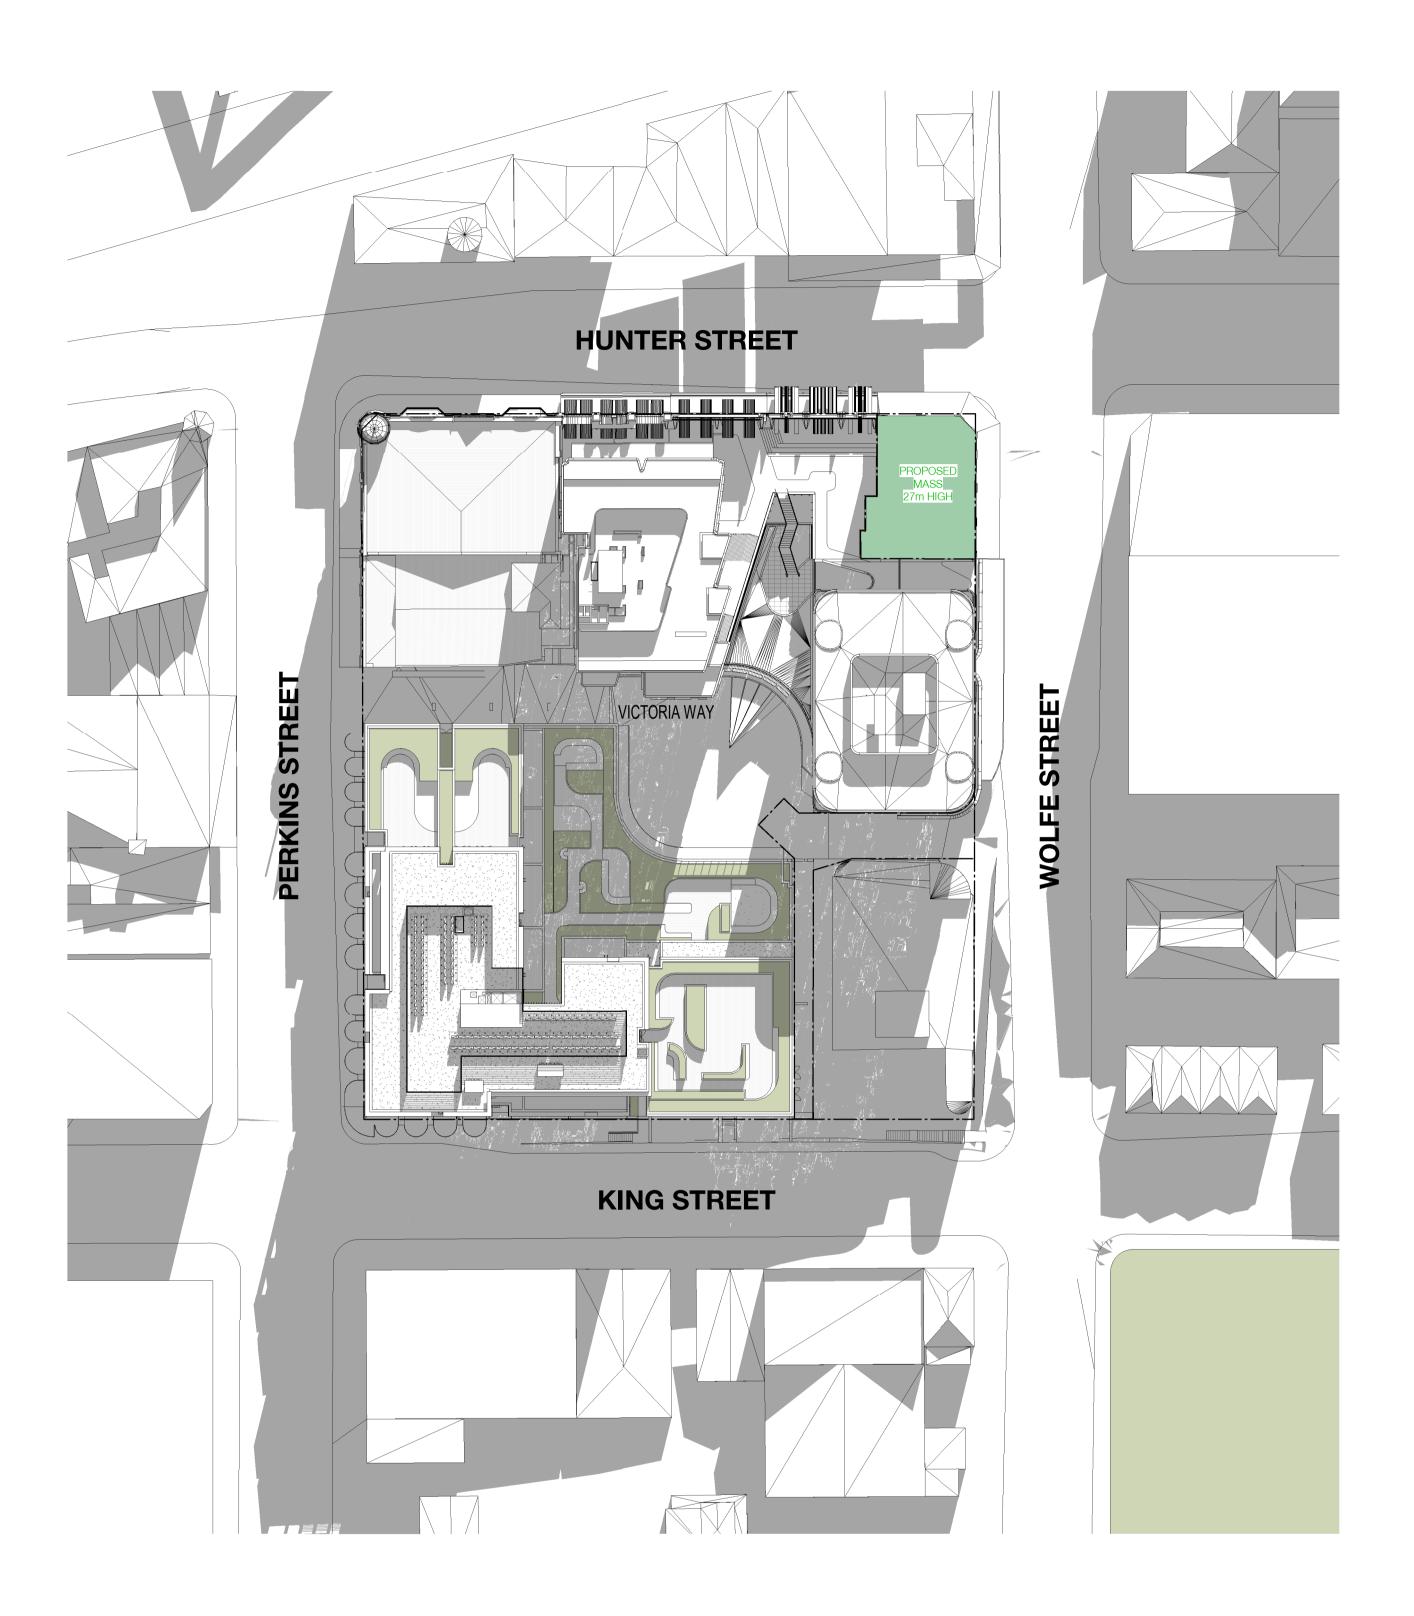

| Newcast  | e East End |  |
|----------|------------|--|
|          | <u> </u>   |  |
| Staged D | <i>)</i>   |  |
| Concept  | Proposal   |  |

King Street

| <br>Date    | Scale       | Sheet Size |
|-------------|-------------|------------|
| 19.09.2019  | 1:500       | @ A1       |
| Reg No.     | Drawn       | Chk,       |
| _           | ML          | ML         |
| <br>Job No. | Drawing No. | Revision   |