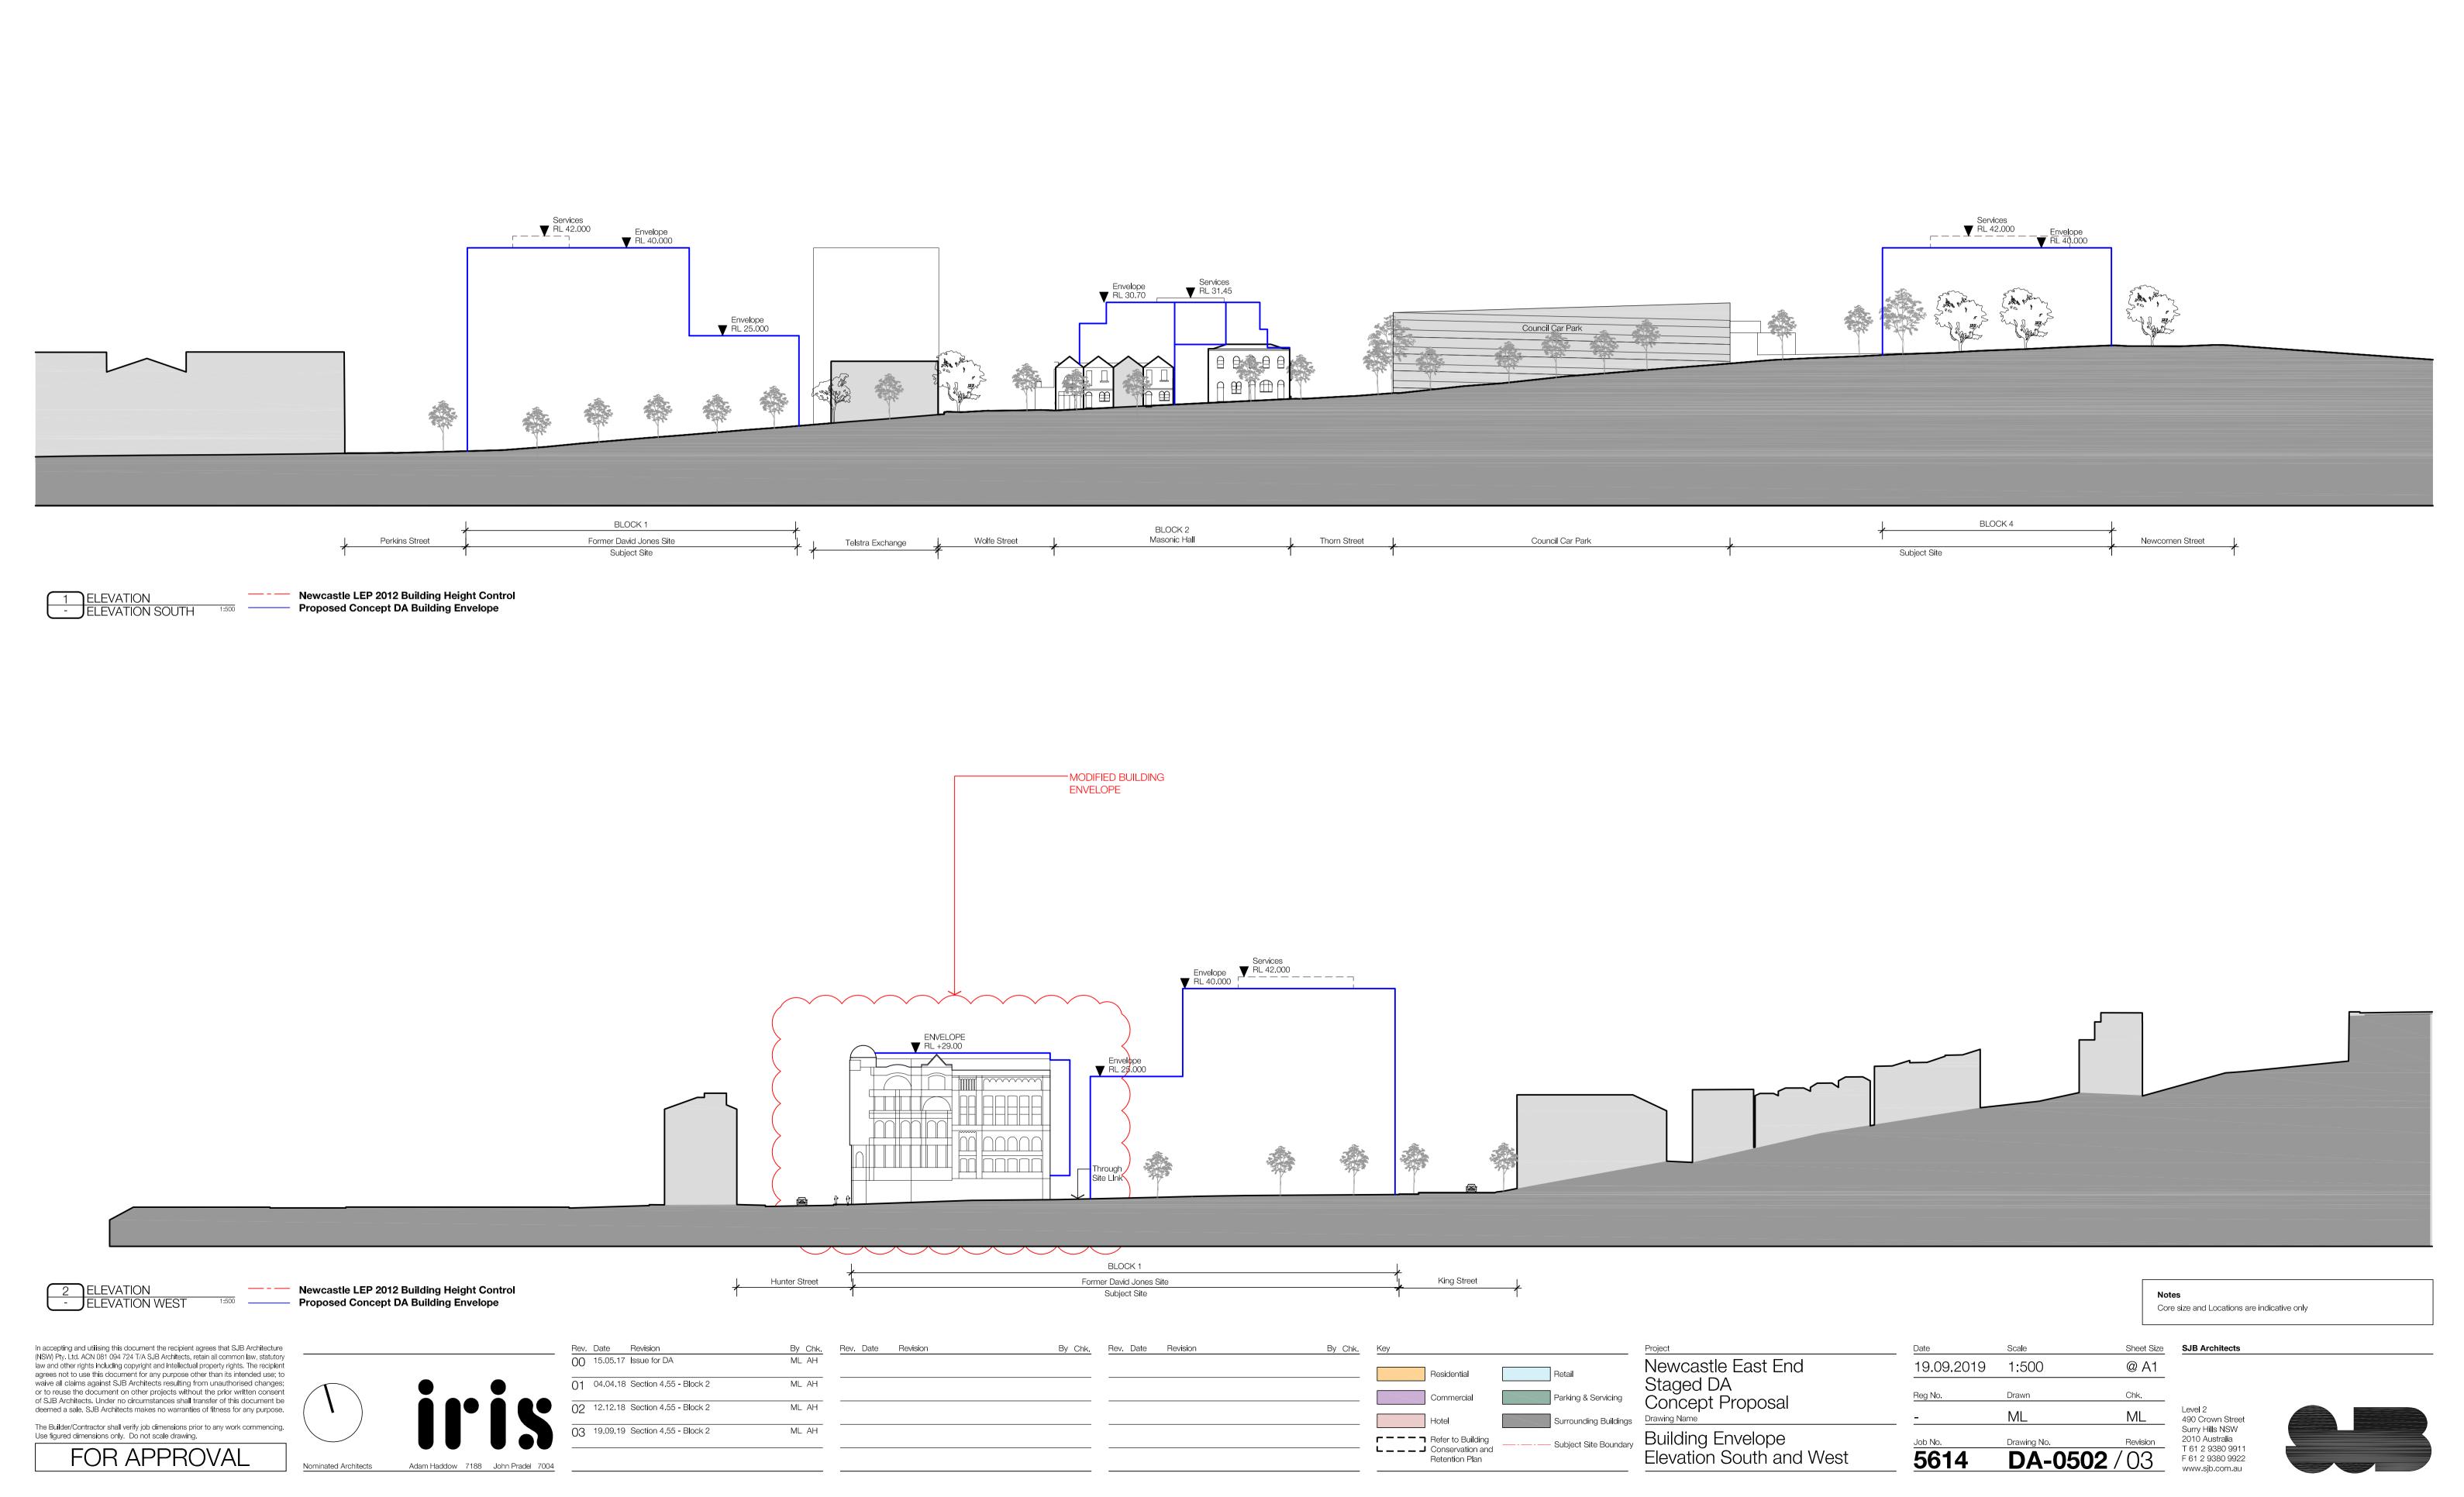

#### Contents

A-0001 Contents
A-0101 Site Plan; Location Plan
A-0102 Site Analysis Plan
A-0103 Block Plan
A-0200 Floor Plan; Basement 1
A-0201 Floor Plan; Level 01
A-0202 Floor Plan; Level 02
A-0203 Floor Plan; Level 03
A-0204 Floor Plan; Level 04
A-0205 Floor Plan; Level 05
A-0206 Floor Plan; Typical
A-0501 Elevation; North & East
A-0502 Elevation; South & West
A-0503 Elevation; Wolfe Street East & West
A-0504 Elevation; South & West
A-0605 Section; C & D
A-0603 Section; G & H
A-0605 Section; J
A-2901 Envelope Plan
A-2902 Privately Owned Public Access Plan
A-2903 Indicative Staging Plan
A-2904 FSR Plan

Level 2 490 Crown Street Surry Hills NSW

F 61 2 9380 9922

2010 Australia T 61 2 9380 9911

ML

**DA-0501** / 03

Subject Site Boundary Building Envelope Elevation North and East

Refer to Building
Conservation and
Retention Plan