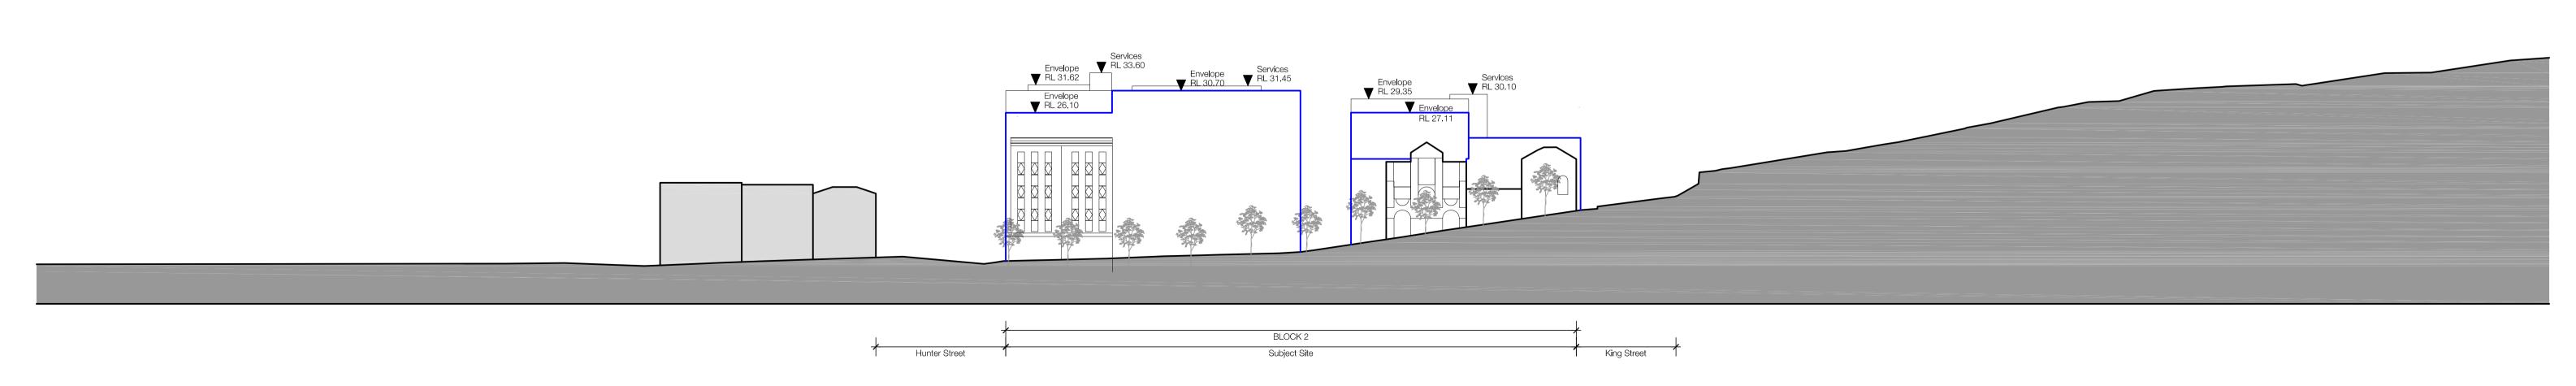

| Project                          | Date       | Scale       | Sheet Size |
|----------------------------------|------------|-------------|------------|
| Newcastle East End               | 19.09.2019 | 1:500       | @ A1       |
| Staged DA<br>Concept Proposal    | Reg No.    | Drawn       | Chk.       |
| Drawing Name                     | _          | ML          | ML         |
| Building Envelope                | Job No.    | Drawing No. | Revision   |
| Elevation Wolfe Street East+West | 5614       | DA-0503     | /03        |
|                                  |            | ·           |            |