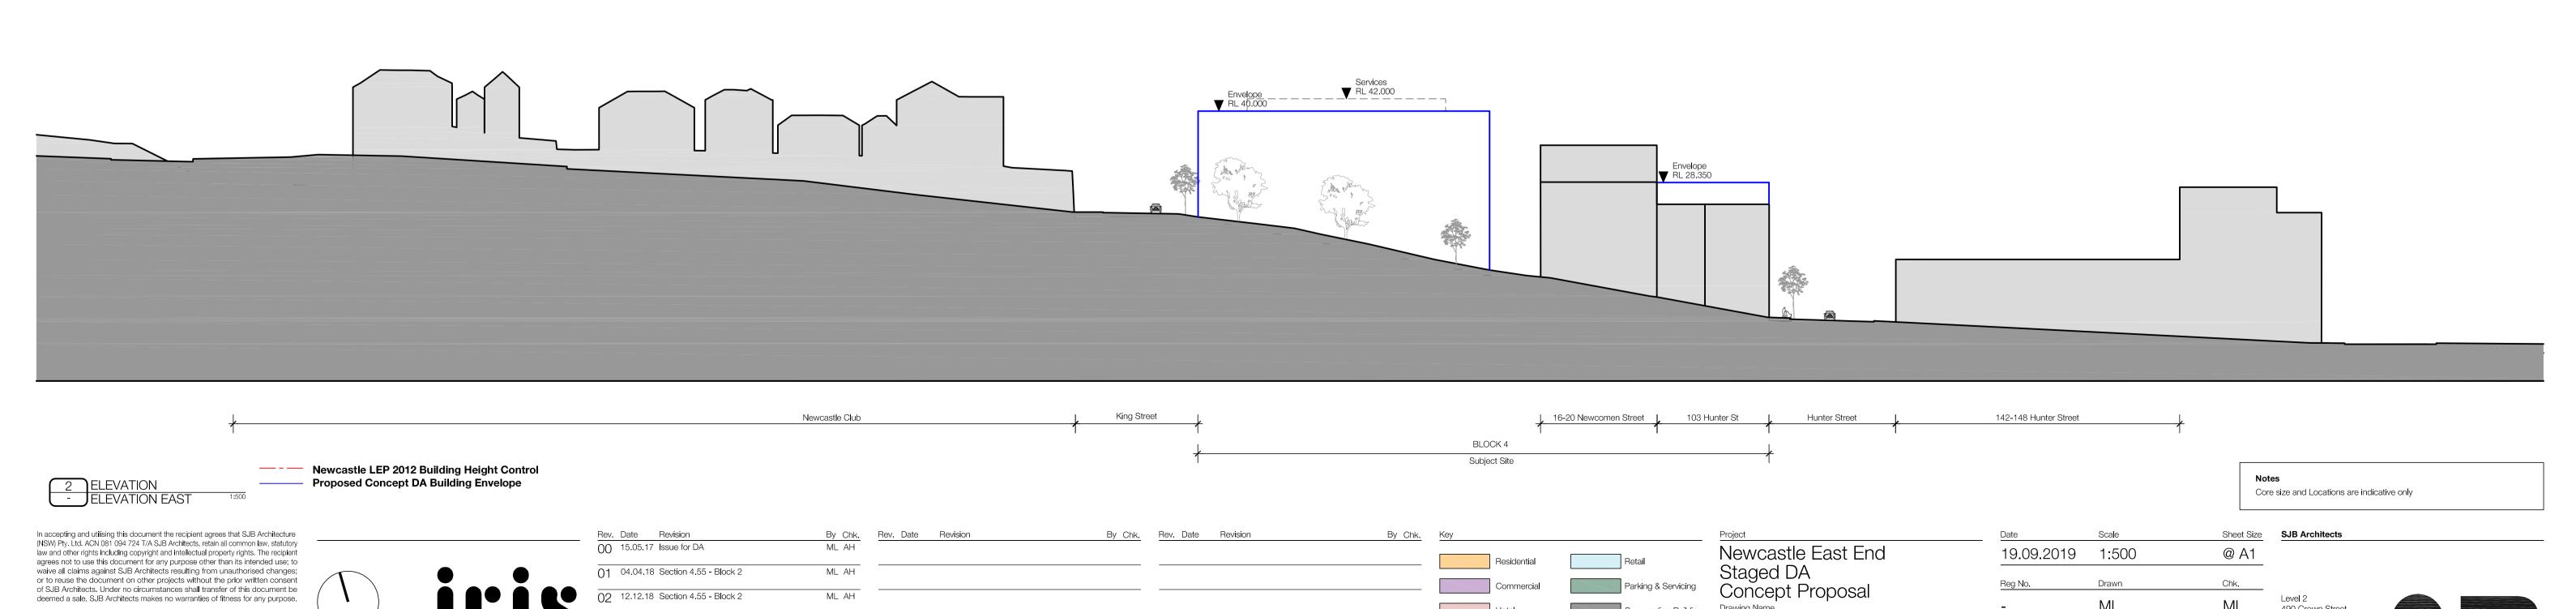

Level 2 490 Crown Street Surry Hills NSW

F 61 2 9380 9922

2010 Australia T 61 2 9380 9911

ML

**DA-0501** / 03

Subject Site Boundary Building Envelope Elevation North and East

Refer to Building
Conservation and
Retention Plan

1 SECTION A-0201 SECTION C Newcastle LEP 2012 Building Height Control
 Concept DA Building Envelope

Newcastle LEP 2012 Building Height Control Concept DA Building Envelope

In accepting and utilising this document the recipient agrees that SJB Architecture (NSW) Pty. Ltd. ACN 081 094 724 T/A SJB Architects, retain all common law, statutory law and other rights including copyright and intellectual property rights. The recipient agrees not to use this document for any purpose other than its intended use, to waive all claims against SJB Architects resulting from unauthorised changes; or to reuse the document on other projects without the prior written consent of SJB Architects. Under no circumstances shall transfer of this document be deemed a sale. SJB Architects makes no warranties of fitness for any purpose.