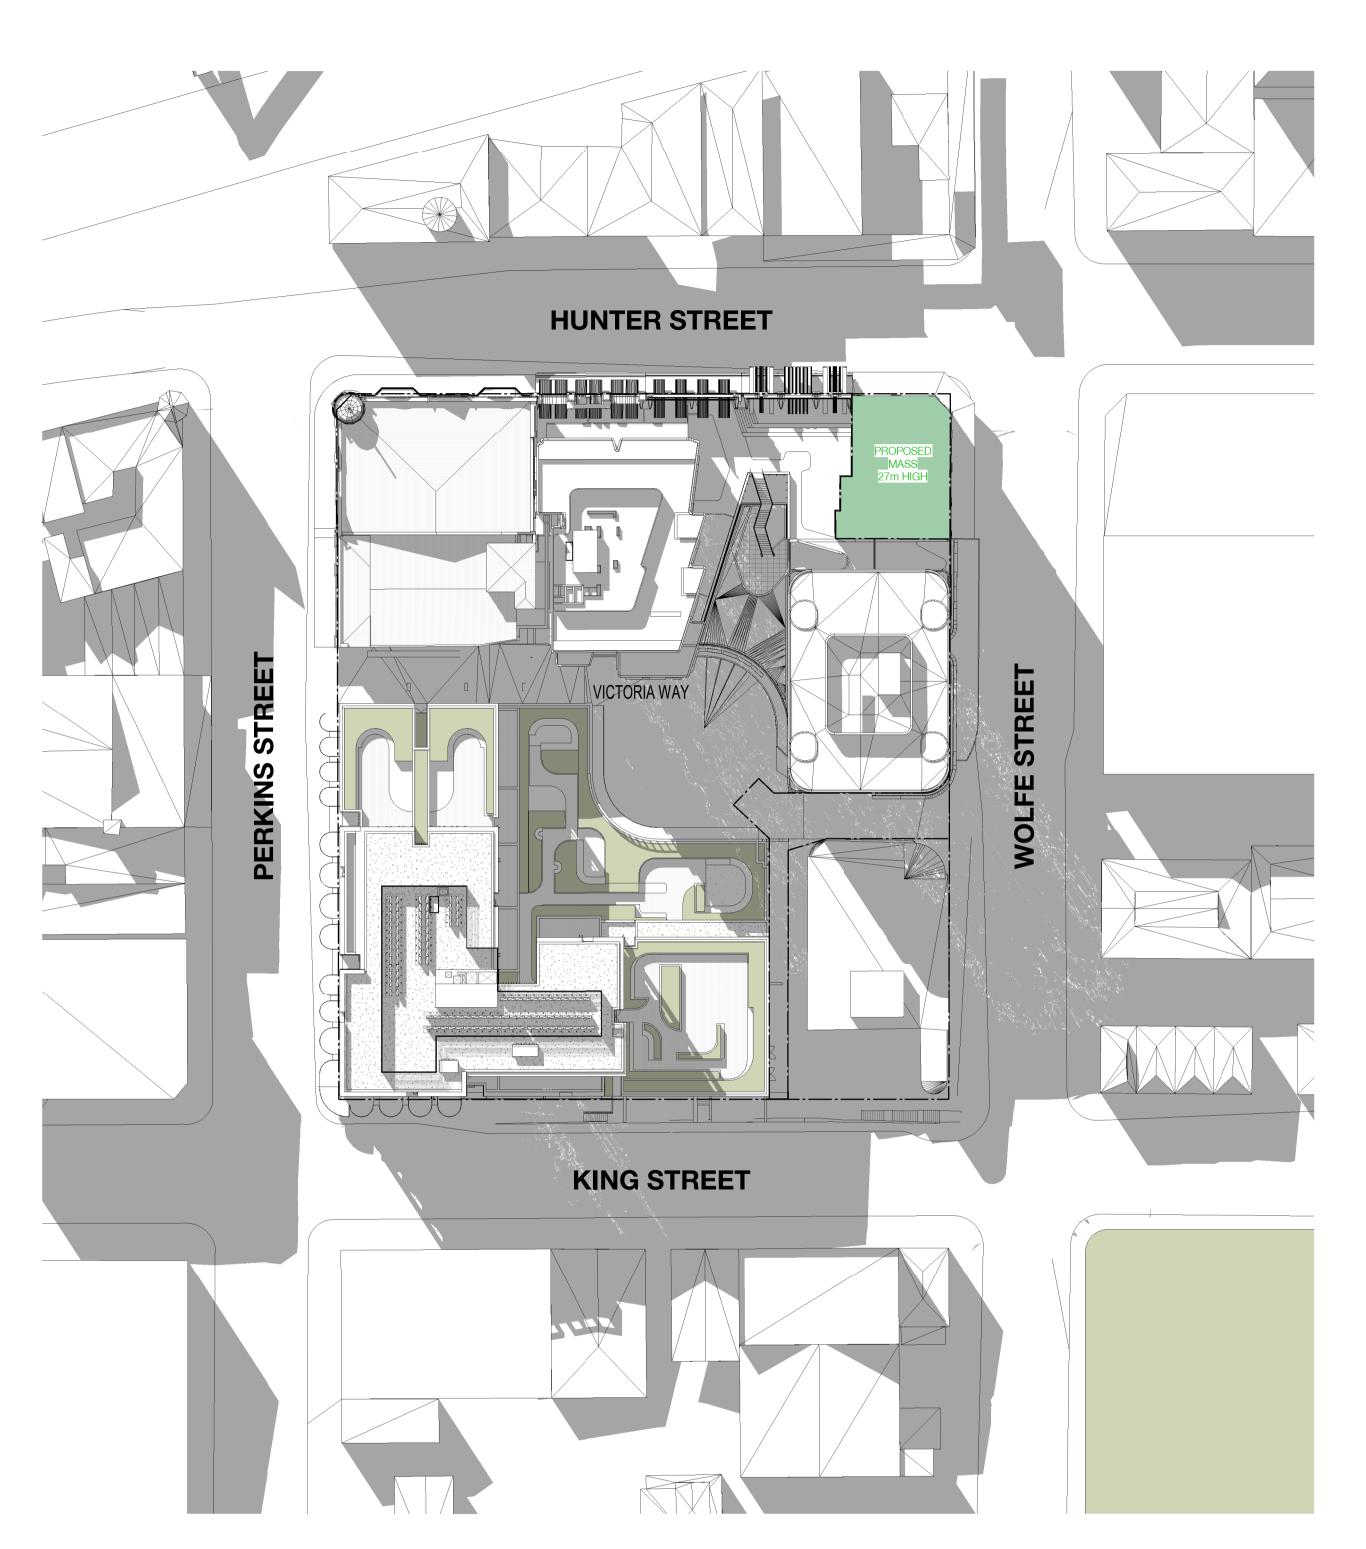

Level 2 490 Crown Street Surry Hills NSW

F 61 2 9380 9922

2010 Australia T 61 2 9380 9911

ML

**DA-0501** / 03

Subject Site Boundary Building Envelope Elevation North and East

Refer to Building
Conservation and
Retention Plan

1 SECTION A-0201 SECTION C Newcastle LEP 2012 Building Height Control
 Concept DA Building Envelope

Newcastle LEP 2012 Building Height Control Concept DA Building Envelope

In accepting and utilising this document the recipient agrees that SJB Architecture (NSW) Pty. Ltd. ACN 081 094 724 T/A SJB Architects, retain all common law, statutory law and other rights including copyright and intellectual property rights. The recipient agrees not to use this document for any purpose other than its intended use, to waive all claims against SJB Architects resulting from unauthorised changes; or to reuse the document on other projects without the prior written consent of SJB Architects. Under no circumstances shall transfer of this document be deemed a sale. SJB Architects makes no warranties of fitness for any purpose.