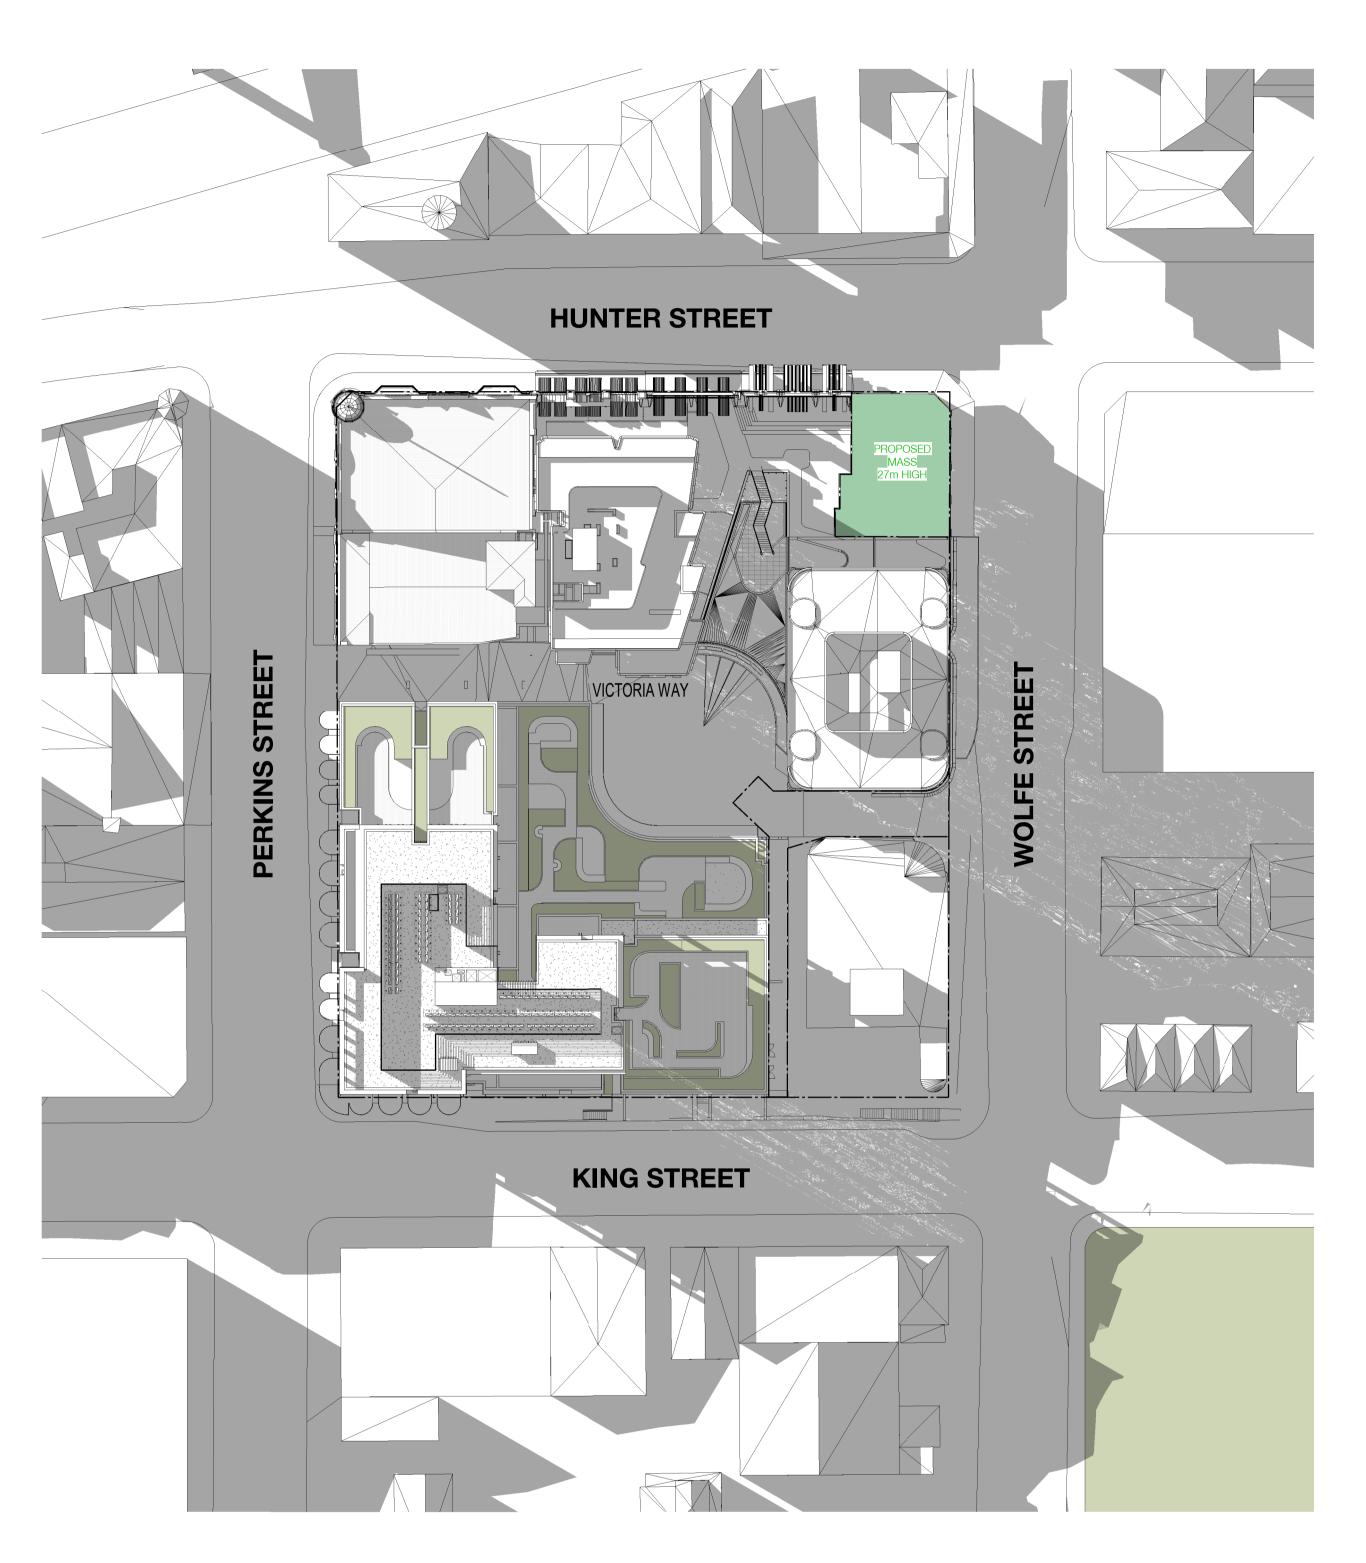

#### Contents

A-0001 Contents
A-0101 Site Plan; Location Plan
A-0102 Site Analysis Plan
A-0103 Block Plan
A-0200 Floor Plan; Basement 1
A-0201 Floor Plan; Level 01
A-0202 Floor Plan; Level 02
A-0203 Floor Plan; Level 03
A-0204 Floor Plan; Level 04
A-0205 Floor Plan; Level 05
A-0206 Floor Plan; Typical
A-0501 Elevation; North & East
A-0502 Elevation; South & West
A-0503 Elevation; Wolfe Street East & West
A-0504 Elevation; South & West
A-0605 Section; C & D
A-0603 Section; G & H
A-0605 Section; J
A-2901 Envelope Plan
A-2902 Privately Owned Public Access Plan
A-2903 Indicative Staging Plan
A-2904 FSR Plan

Level 2 490 Crown Street Surry Hills NSW

F 61 2 9380 9922

2010 Australia T 61 2 9380 9911

ML

**DA-0501** / 03

Subject Site Boundary Building Envelope Elevation North and East

Refer to Building
Conservation and
Retention Plan