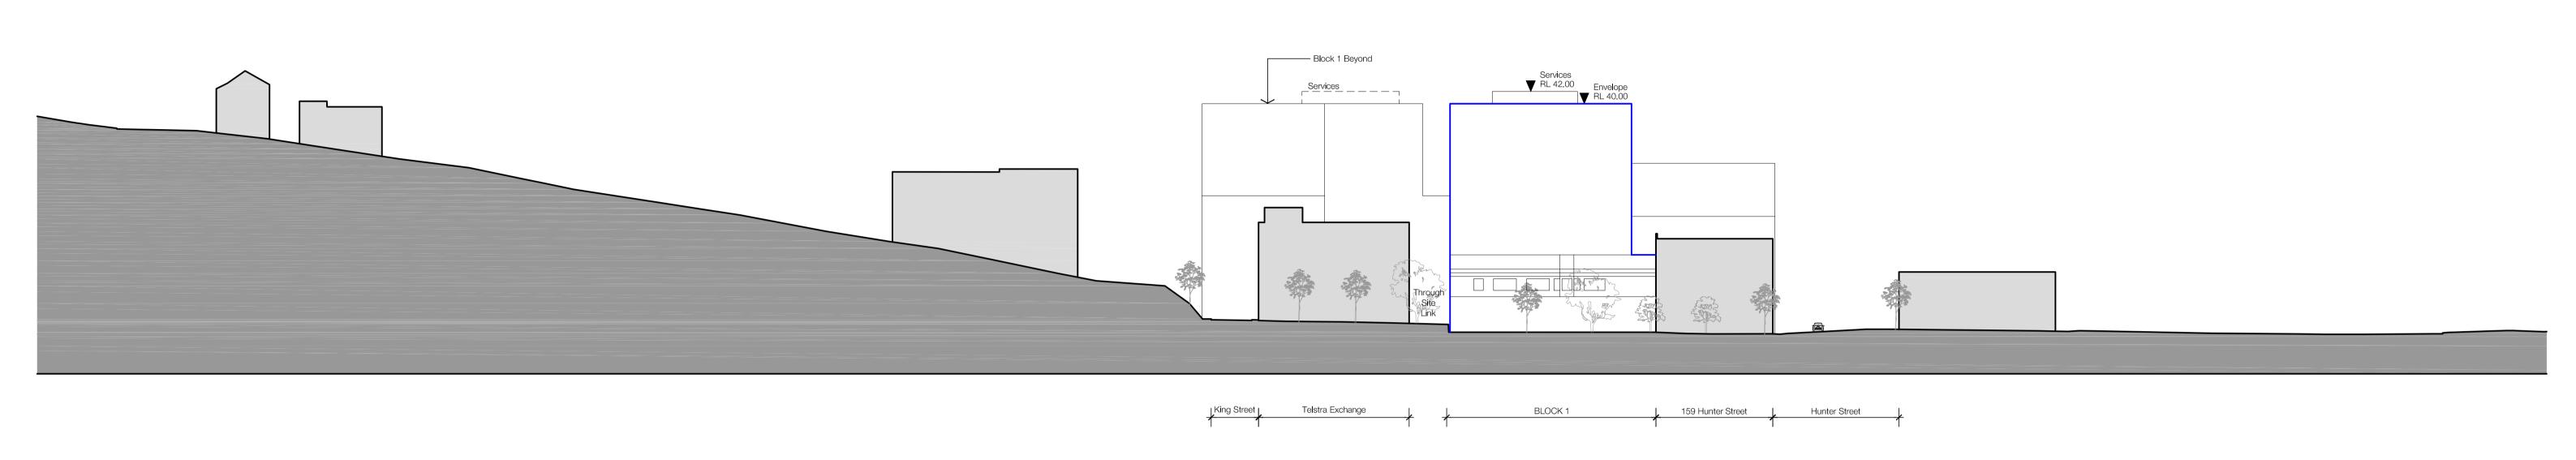

| Project                          | Date       | Scale       | Sheet Size |
|----------------------------------|------------|-------------|------------|
| Newcastle East End               | 19.09.2019 | 1:500       | @ A1       |
| Staged DA<br>Concept Proposal    | Reg No.    | Drawn       | Chk.       |
| Drawing Name                     | _          | ML          | ML         |
| Building Envelope                | Job No.    | Drawing No. | Revision   |
| Elevation Wolfe Street East+West | 5614       | DA-0503     | /03        |
|                                  |            | ·           |            |