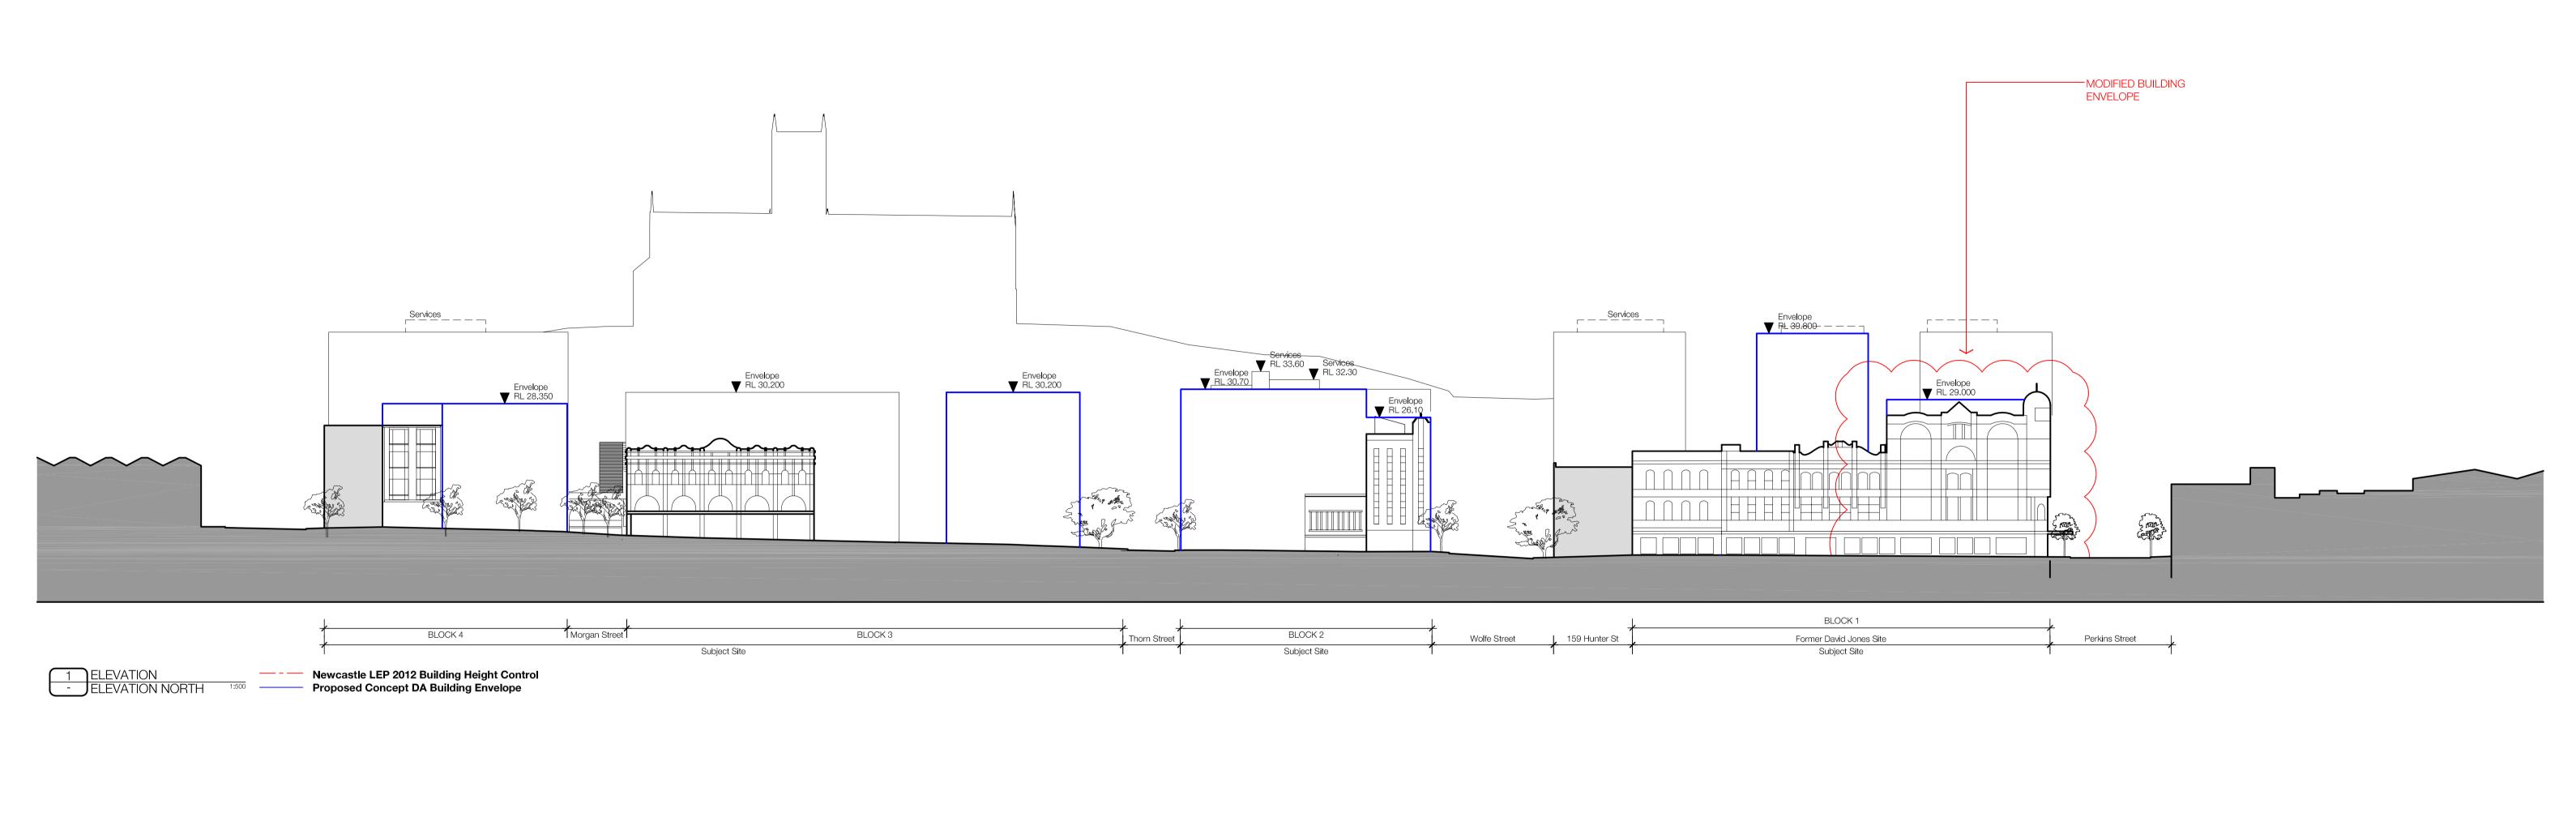

Level 2 490 Crown Street Surry Hills NSW

F 61 2 9380 9922

2010 Australia T 61 2 9380 9911

ML

**DA-0501** / 03

Subject Site Boundary Building Envelope Elevation North and East

Refer to Building
Conservation and
Retention Plan

1 SECTION A-0201 SECTION C Newcastle LEP 2012 Building Height Control
 Concept DA Building Envelope

Newcastle LEP 2012 Building Height Control Concept DA Building Envelope

In accepting and utilising this document the recipient agrees that SJB Architecture (NSW) Pty. Ltd. ACN 081 094 724 T/A SJB Architects, retain all common law, statutory law and other rights including copyright and intellectual property rights. The recipient agrees not to use this document for any purpose other than its intended use, to waive all claims against SJB Architects resulting from unauthorised changes; or to reuse the document on other projects without the prior written consent of SJB Architects. Under no circumstances shall transfer of this document be deemed a sale. SJB Architects makes no warranties of fitness for any purpose.