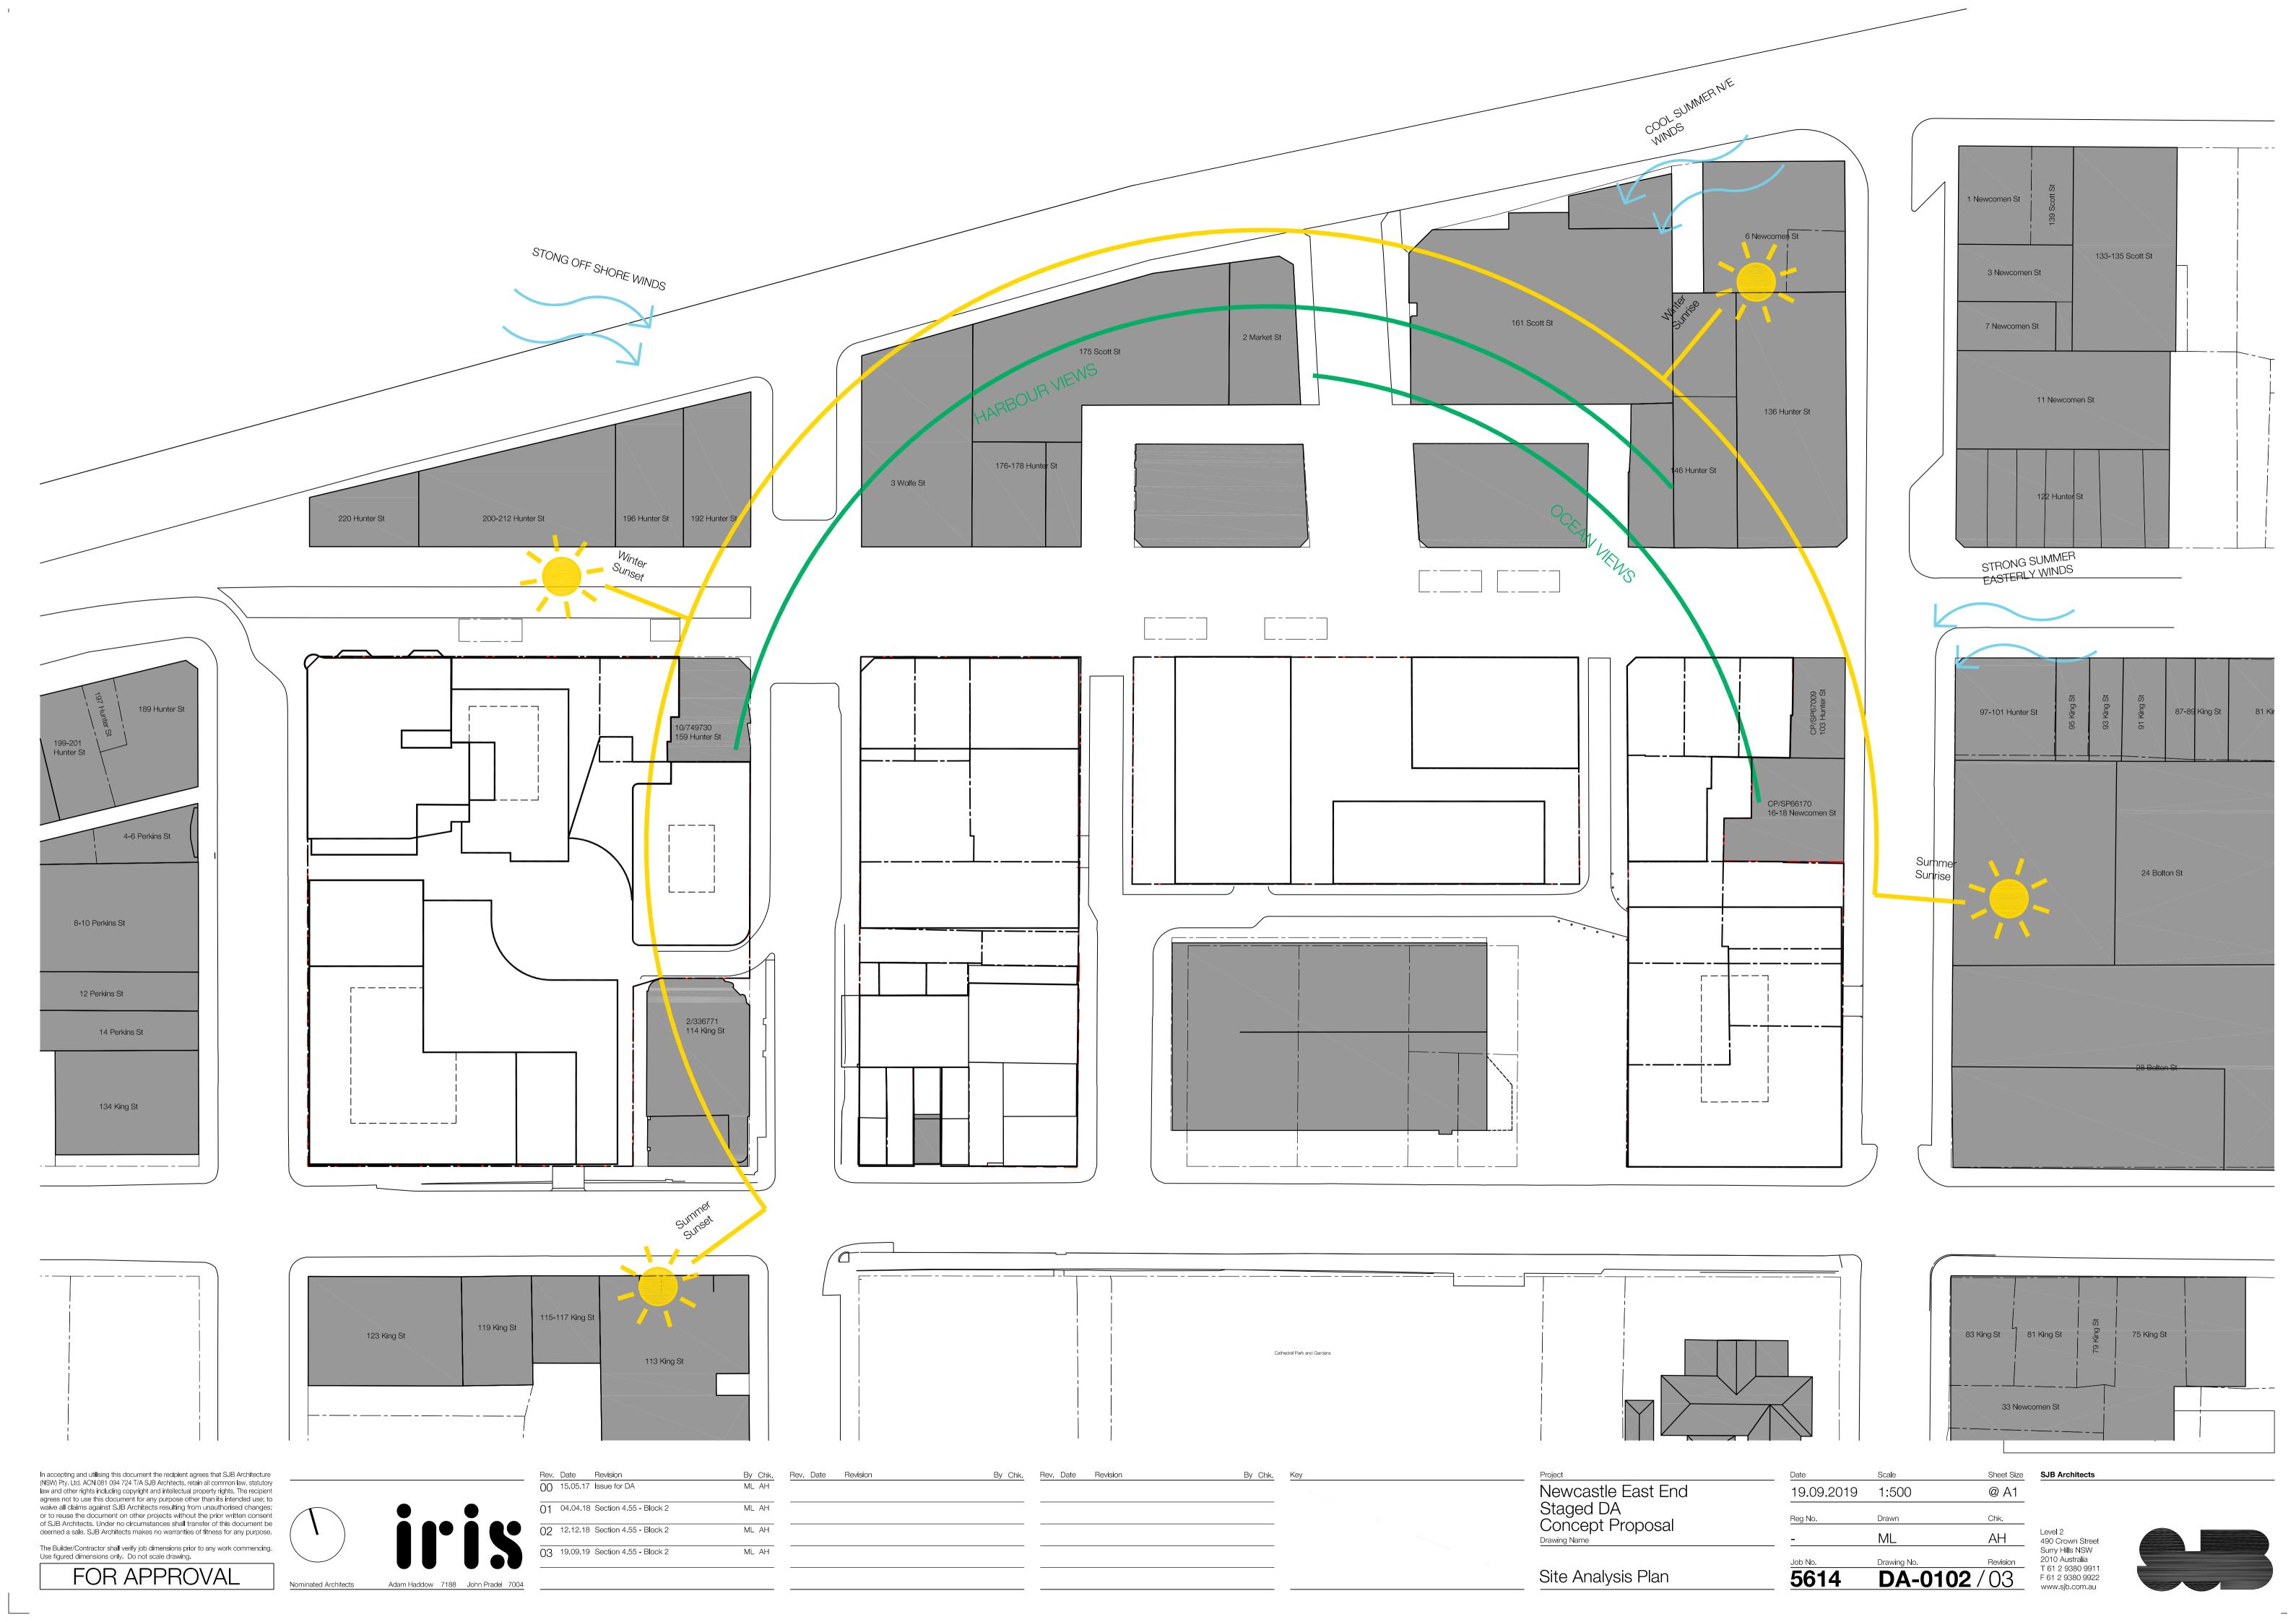

#### Contents

A-0001 Contents
A-0101 Site Plan; Location Plan
A-0102 Site Analysis Plan
A-0103 Block Plan
A-0200 Floor Plan; Basement 1
A-0201 Floor Plan; Level 01
A-0202 Floor Plan; Level 02
A-0203 Floor Plan; Level 03
A-0204 Floor Plan; Level 04
A-0205 Floor Plan; Level 05
A-0206 Floor Plan; Typical
A-0501 Elevation; North & East
A-0502 Elevation; South & West
A-0503 Elevation; Wolfe Street East & West
A-0504 Elevation; South & West
A-0605 Section; C & D
A-0603 Section; G & H
A-0605 Section; J
A-2901 Envelope Plan
A-2902 Privately Owned Public Access Plan
A-2903 Indicative Staging Plan
A-2904 FSR Plan