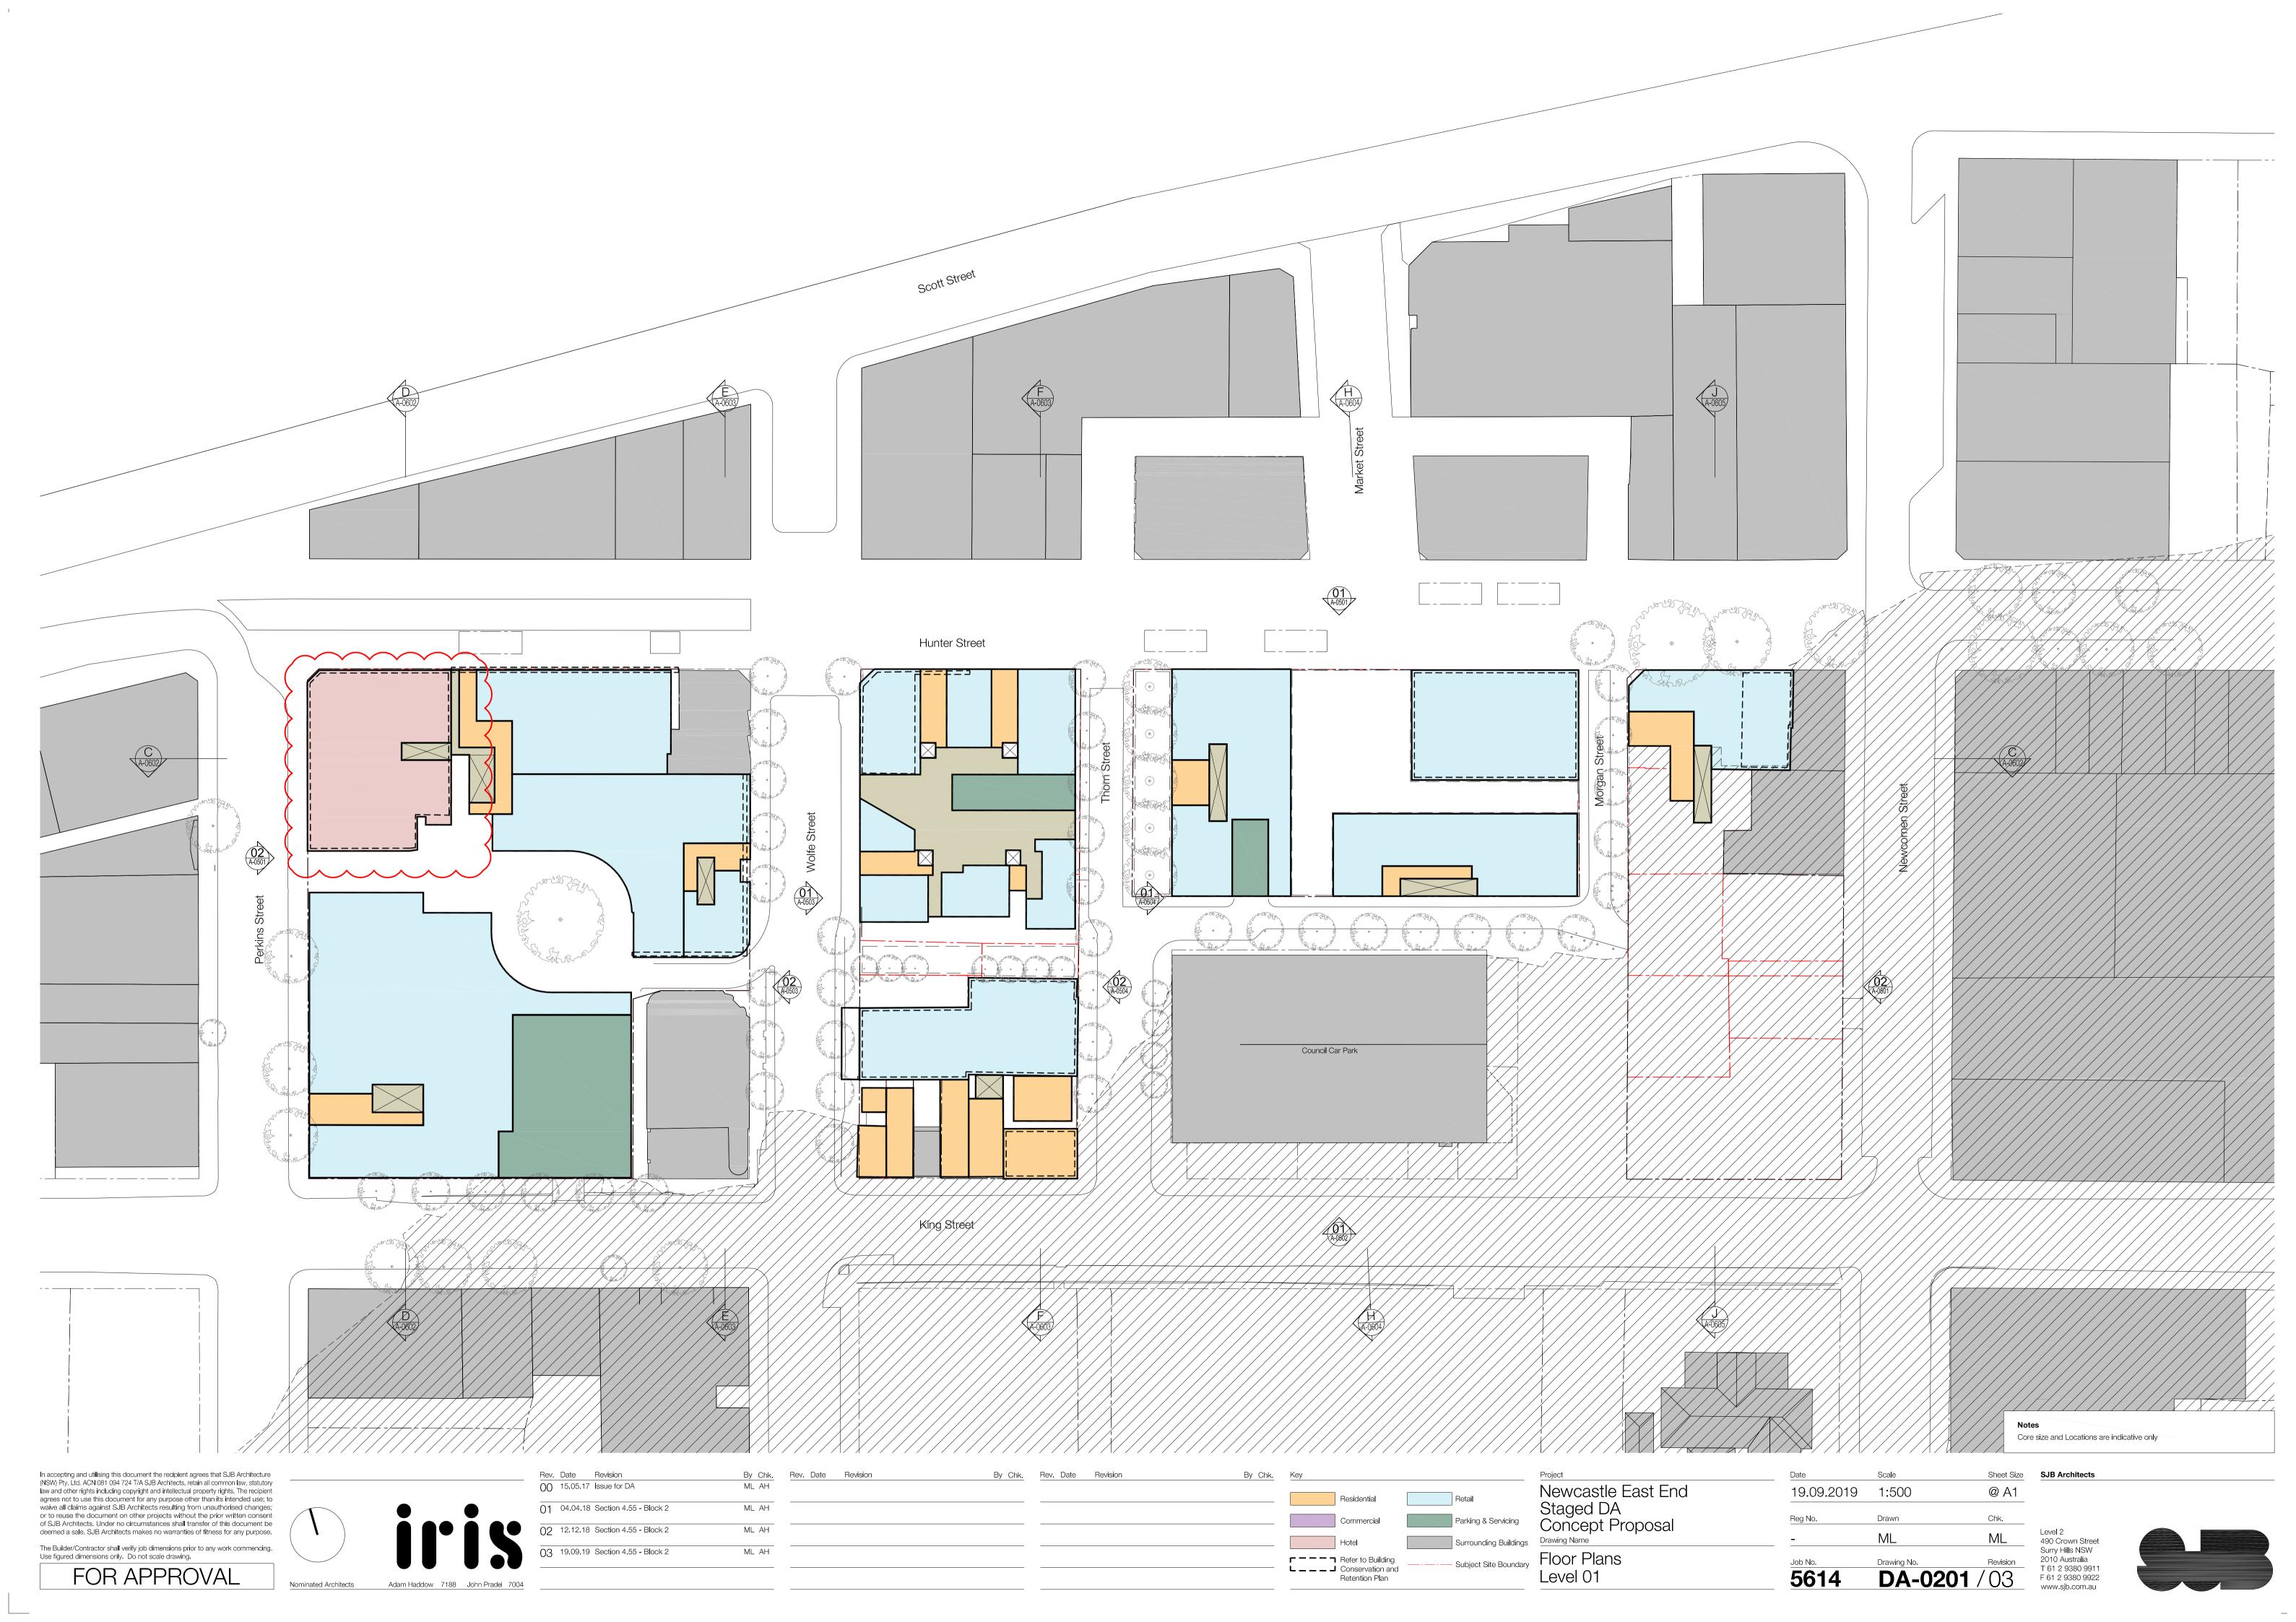

#### Contents

A-0001 Contents
A-0101 Site Plan; Location Plan
A-0102 Site Analysis Plan
A-0103 Block Plan
A-0200 Floor Plan; Basement 1
A-0201 Floor Plan; Level 01
A-0202 Floor Plan; Level 02
A-0203 Floor Plan; Level 03
A-0204 Floor Plan; Level 04
A-0205 Floor Plan; Level 05
A-0206 Floor Plan; Typical
A-0501 Elevation; North & East
A-0502 Elevation; South & West
A-0503 Elevation; Wolfe Street East & West
A-0504 Elevation; South & West
A-0605 Section; C & D
A-0603 Section; G & H
A-0605 Section; J
A-2901 Envelope Plan
A-2902 Privately Owned Public Access Plan
A-2903 Indicative Staging Plan
A-2904 FSR Plan