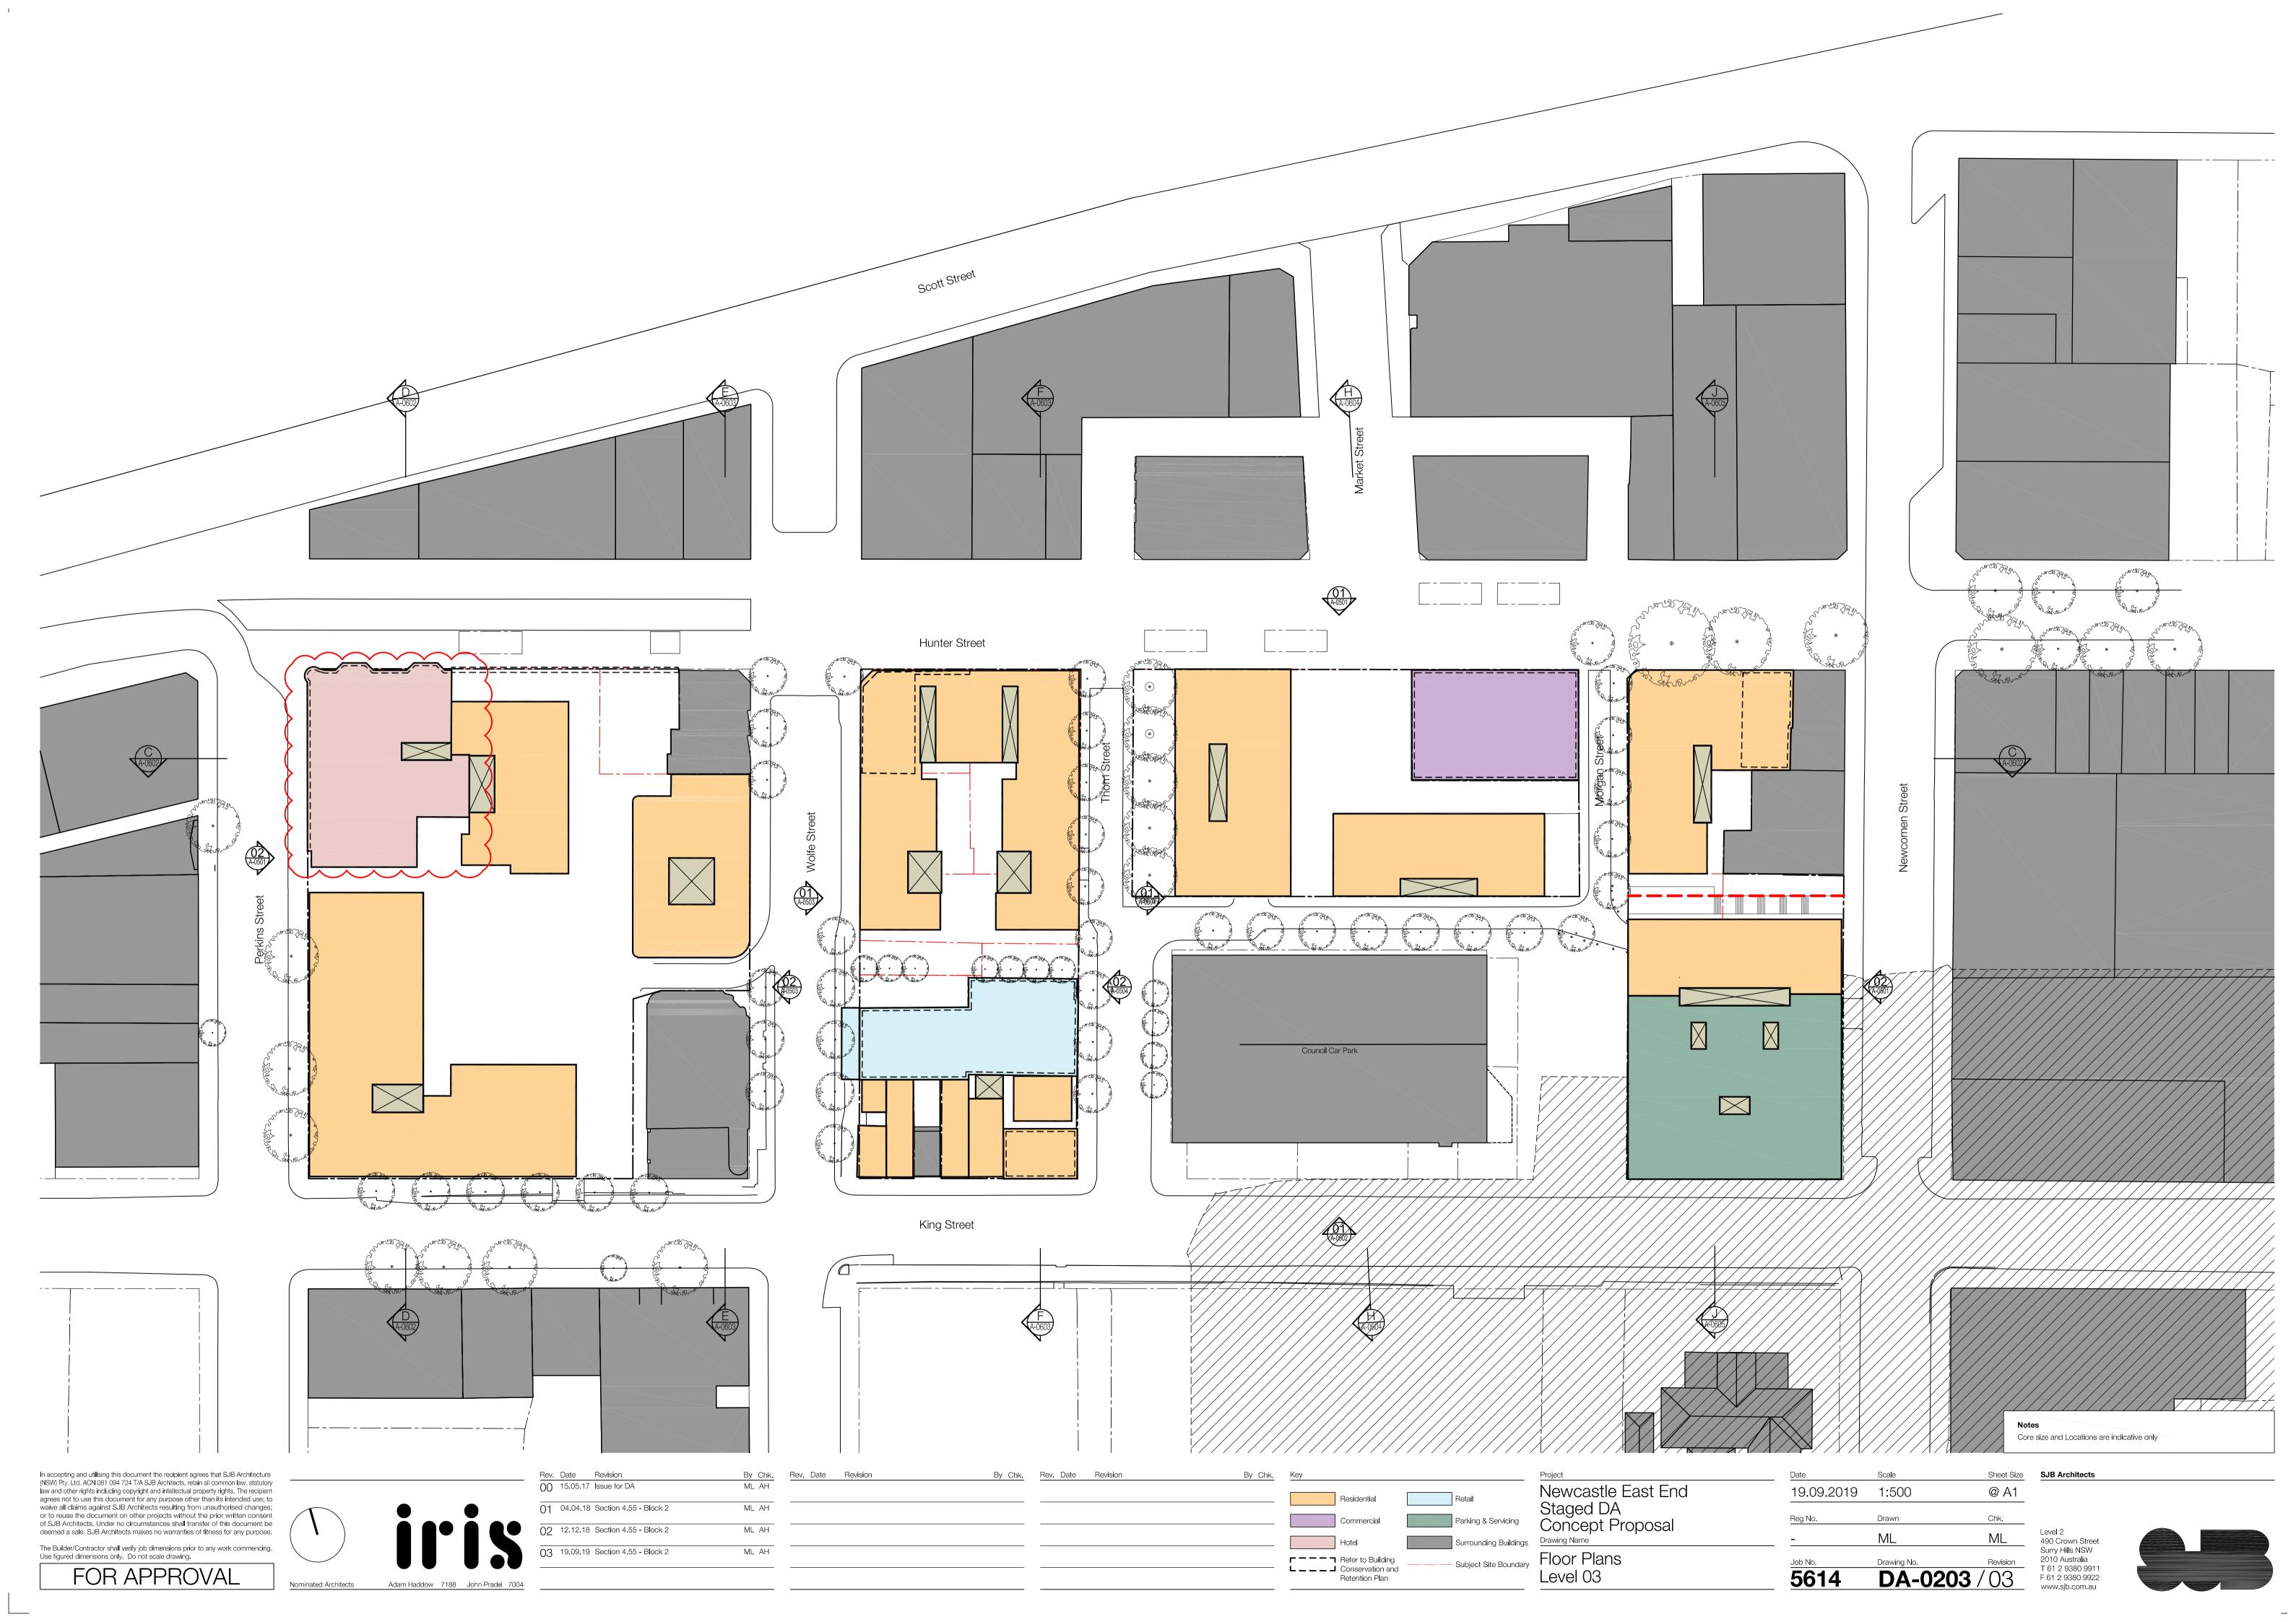

#### Contents

A-0001 Contents
A-0101 Site Plan; Location Plan
A-0102 Site Analysis Plan
A-0103 Block Plan
A-0200 Floor Plan; Basement 1
A-0201 Floor Plan; Level 01
A-0202 Floor Plan; Level 02
A-0203 Floor Plan; Level 03
A-0204 Floor Plan; Level 04
A-0205 Floor Plan; Level 05
A-0206 Floor Plan; Typical
A-0501 Elevation; North & East
A-0502 Elevation; South & West
A-0503 Elevation; Wolfe Street East & West
A-0504 Elevation; South & West
A-0605 Section; C & D
A-0603 Section; G & H
A-0605 Section; J
A-2901 Envelope Plan
A-2902 Privately Owned Public Access Plan
A-2903 Indicative Staging Plan
A-2904 FSR Plan