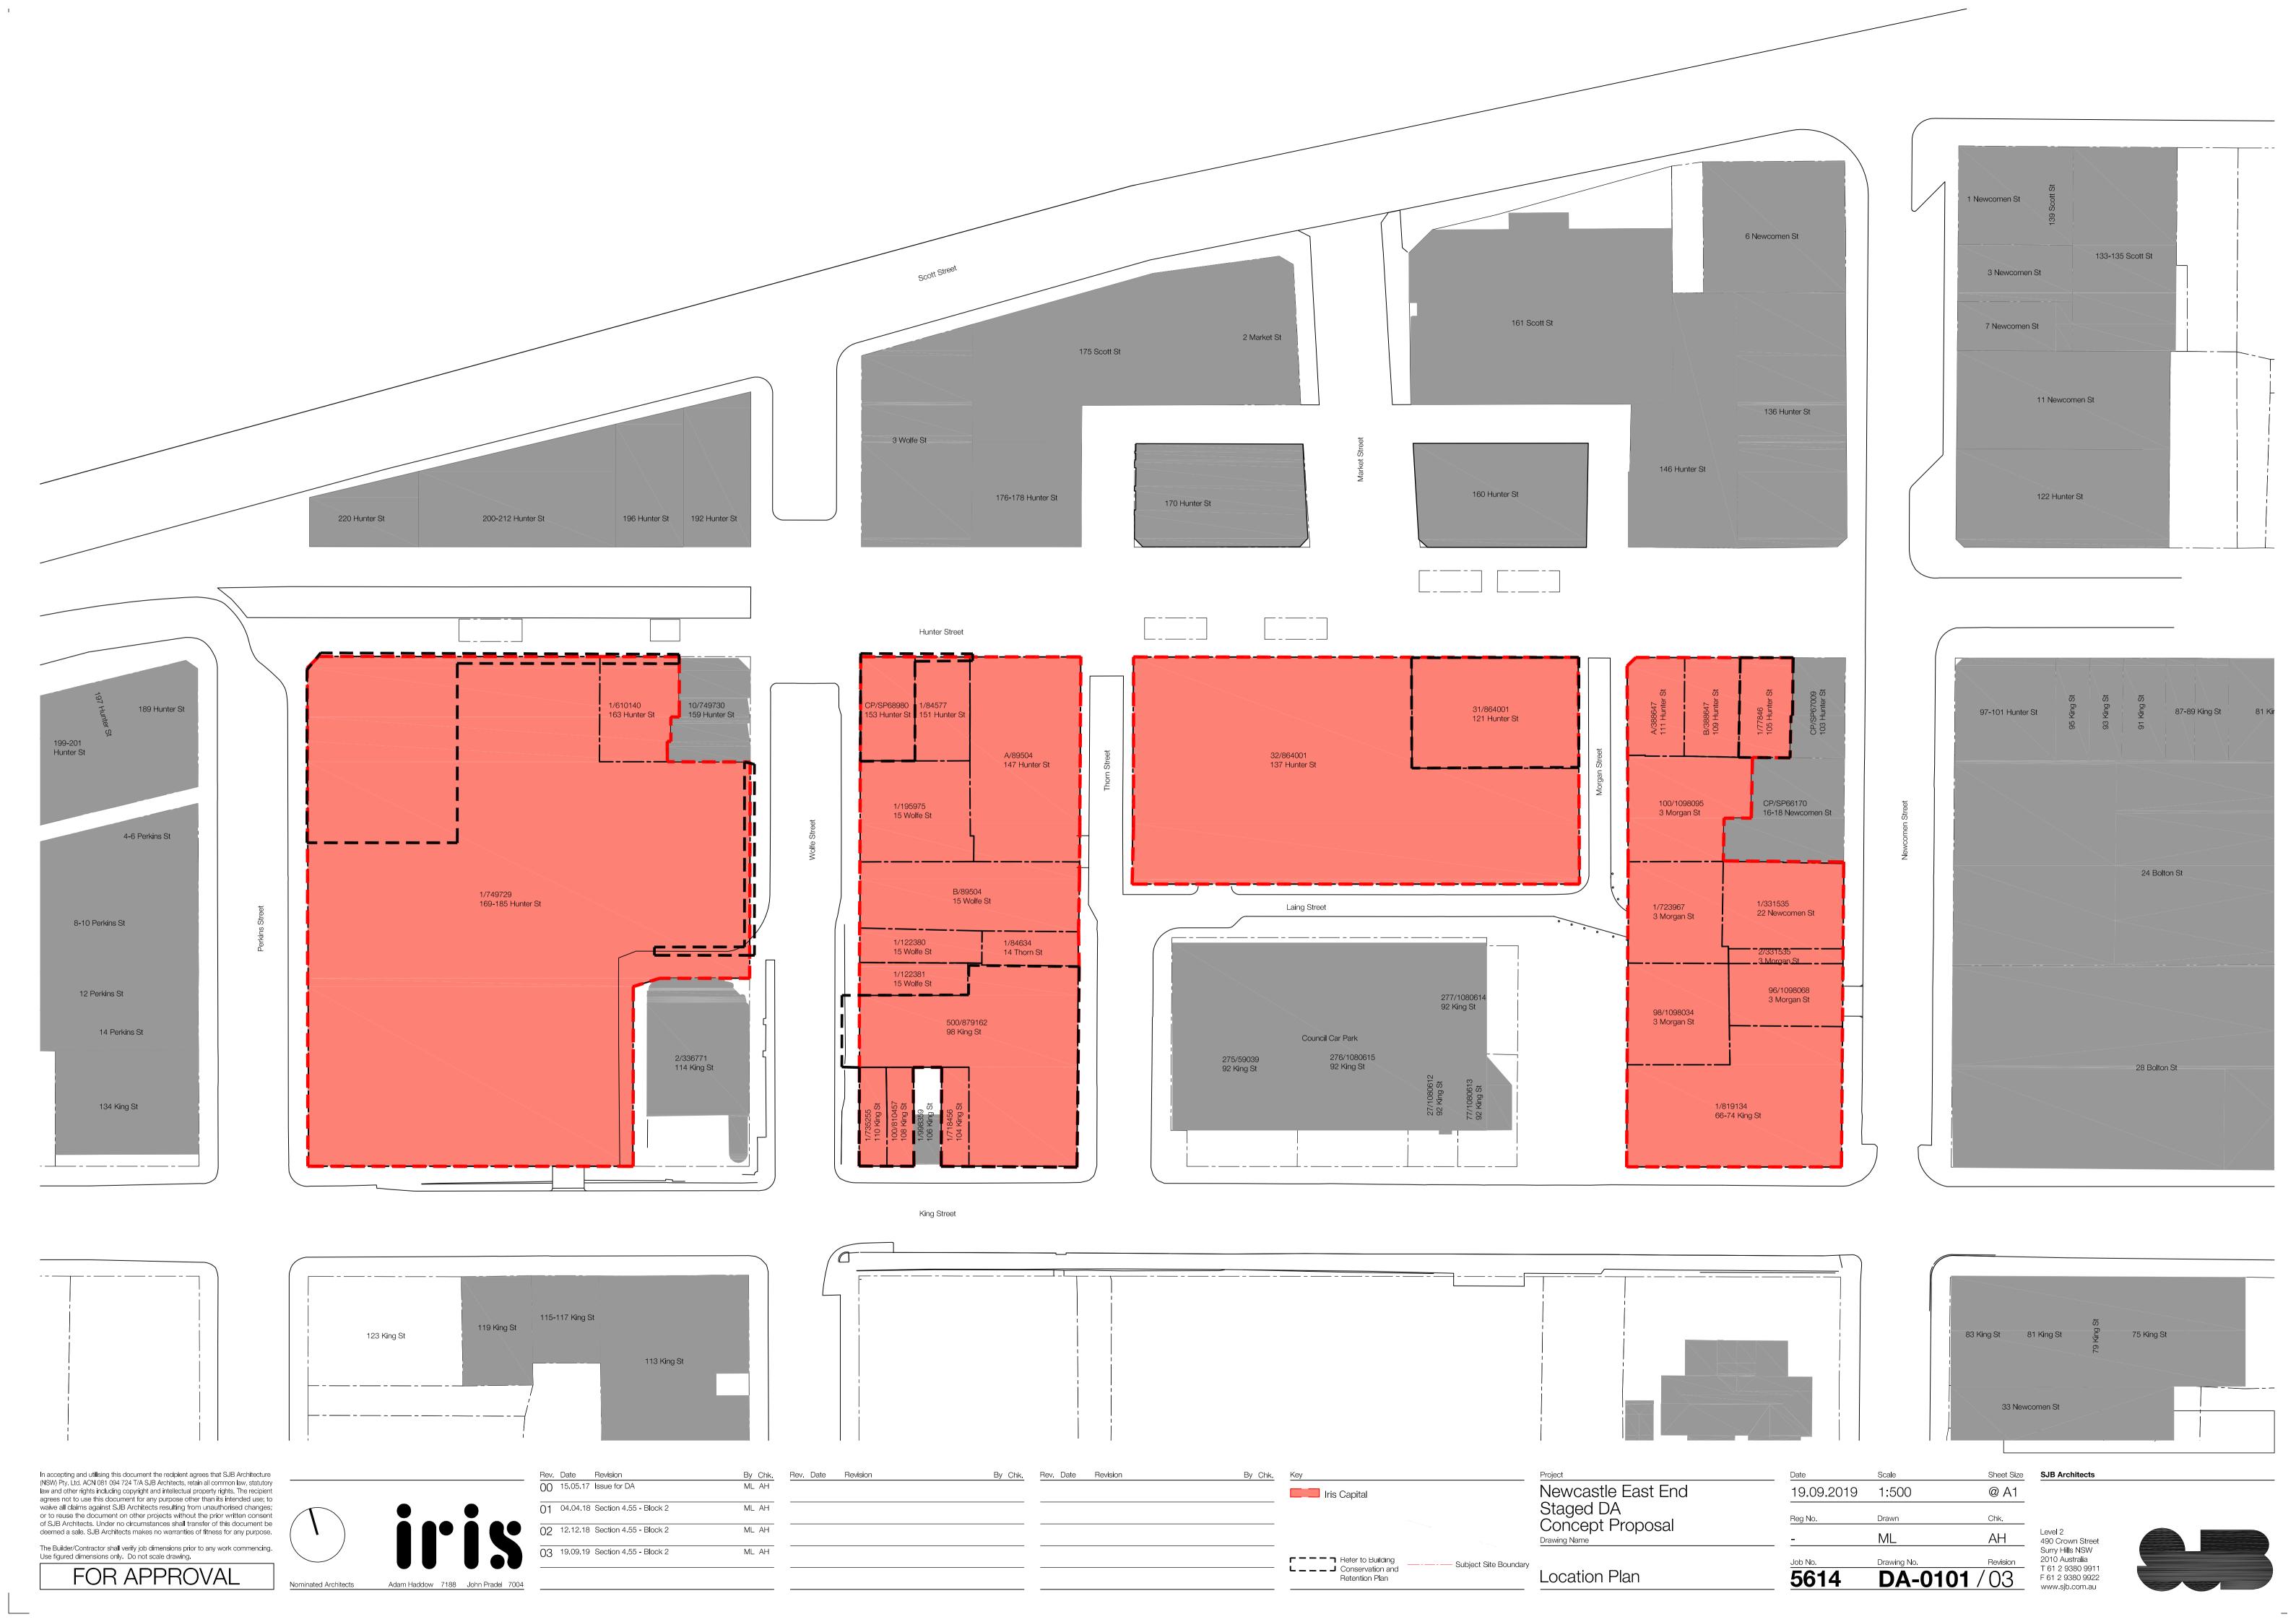

#### Contents

A-0001 Contents
A-0101 Site Plan; Location Plan
A-0102 Site Analysis Plan
A-0103 Block Plan
A-0200 Floor Plan; Basement 1
A-0201 Floor Plan; Level 01
A-0202 Floor Plan; Level 02
A-0203 Floor Plan; Level 03
A-0204 Floor Plan; Level 04
A-0205 Floor Plan; Level 05
A-0206 Floor Plan; Typical
A-0501 Elevation; North & East
A-0502 Elevation; South & West
A-0503 Elevation; Wolfe Street East & West
A-0504 Elevation; South & West
A-0605 Section; C & D
A-0603 Section; G & H
A-0605 Section; J
A-2901 Envelope Plan
A-2902 Privately Owned Public Access Plan
A-2903 Indicative Staging Plan
A-2904 FSR Plan