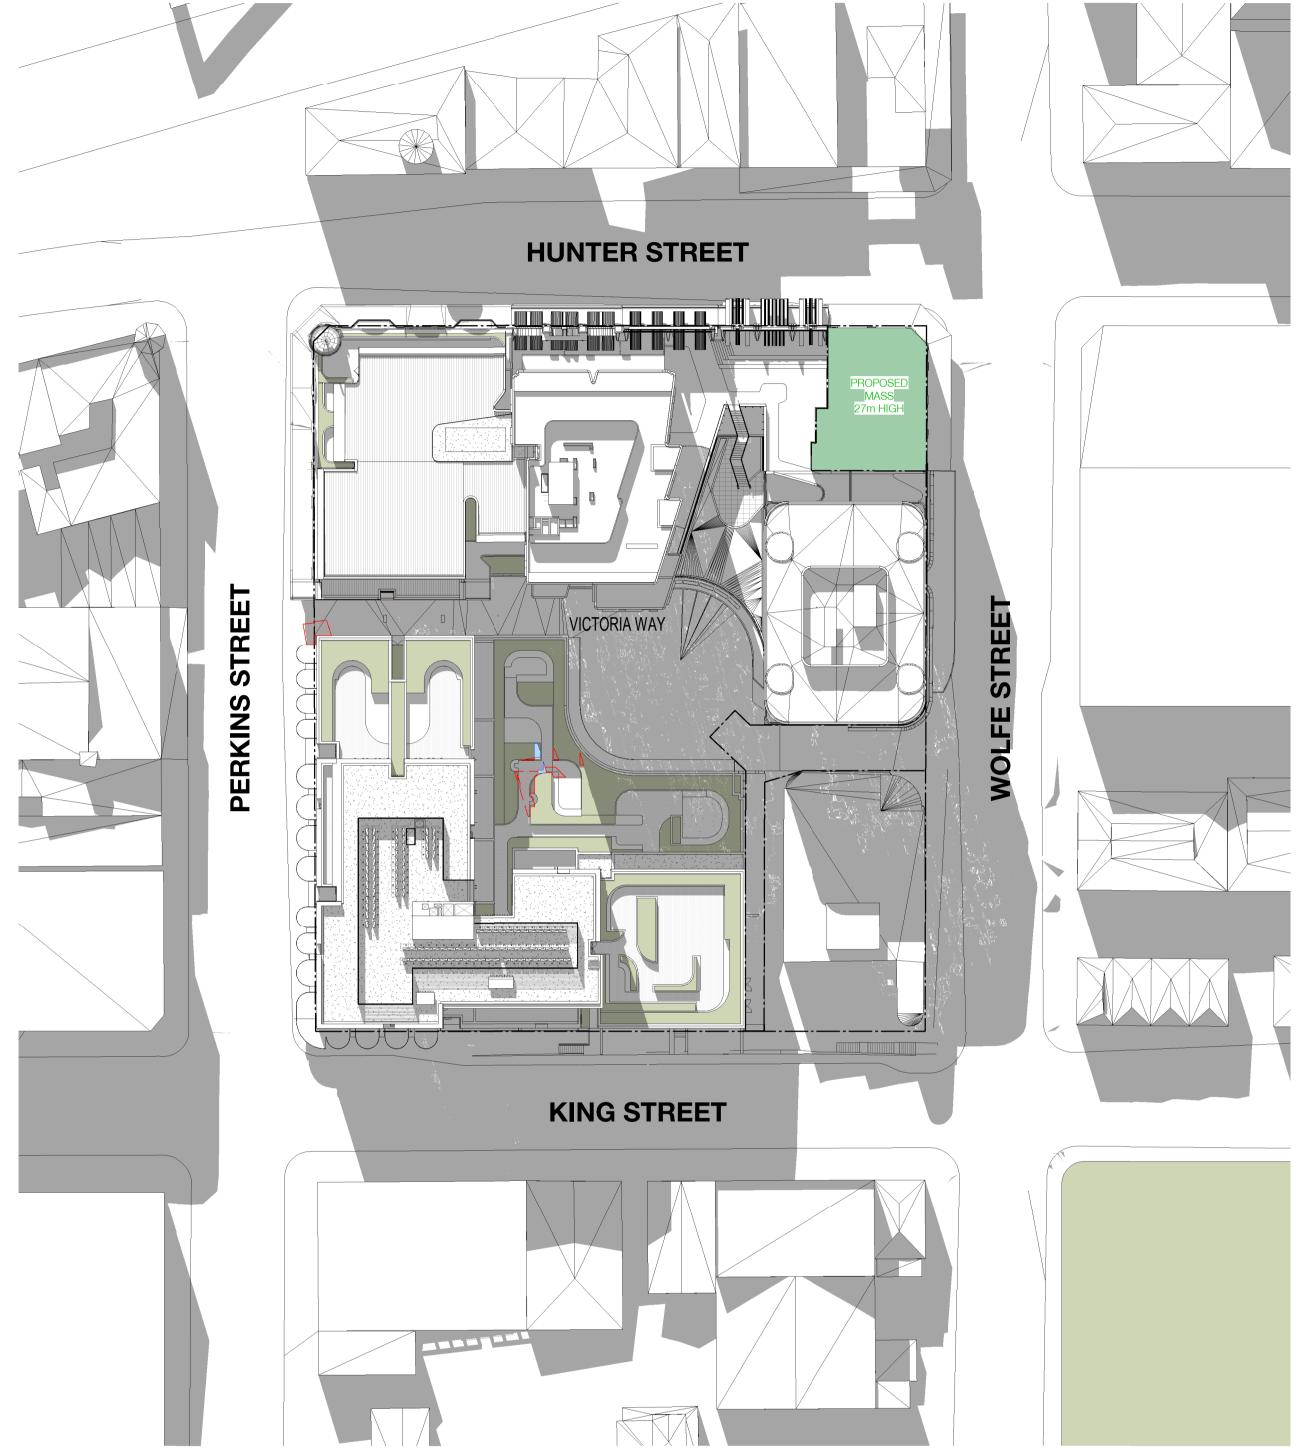

| Newcast  | e East End |  |
|----------|------------|--|
|          | <u> </u>   |  |
| Staged D | <i>)</i>   |  |
| Concept  | Proposal   |  |

King Street

| <br>Date    | Scale       | Sheet Size |
|-------------|-------------|------------|
| 19.09.2019  | 1:500       | @ A1       |
| Reg No.     | Drawn       | Chk,       |
| _           | ML          | ML         |
| <br>Job No. | Drawing No. | Revision   |