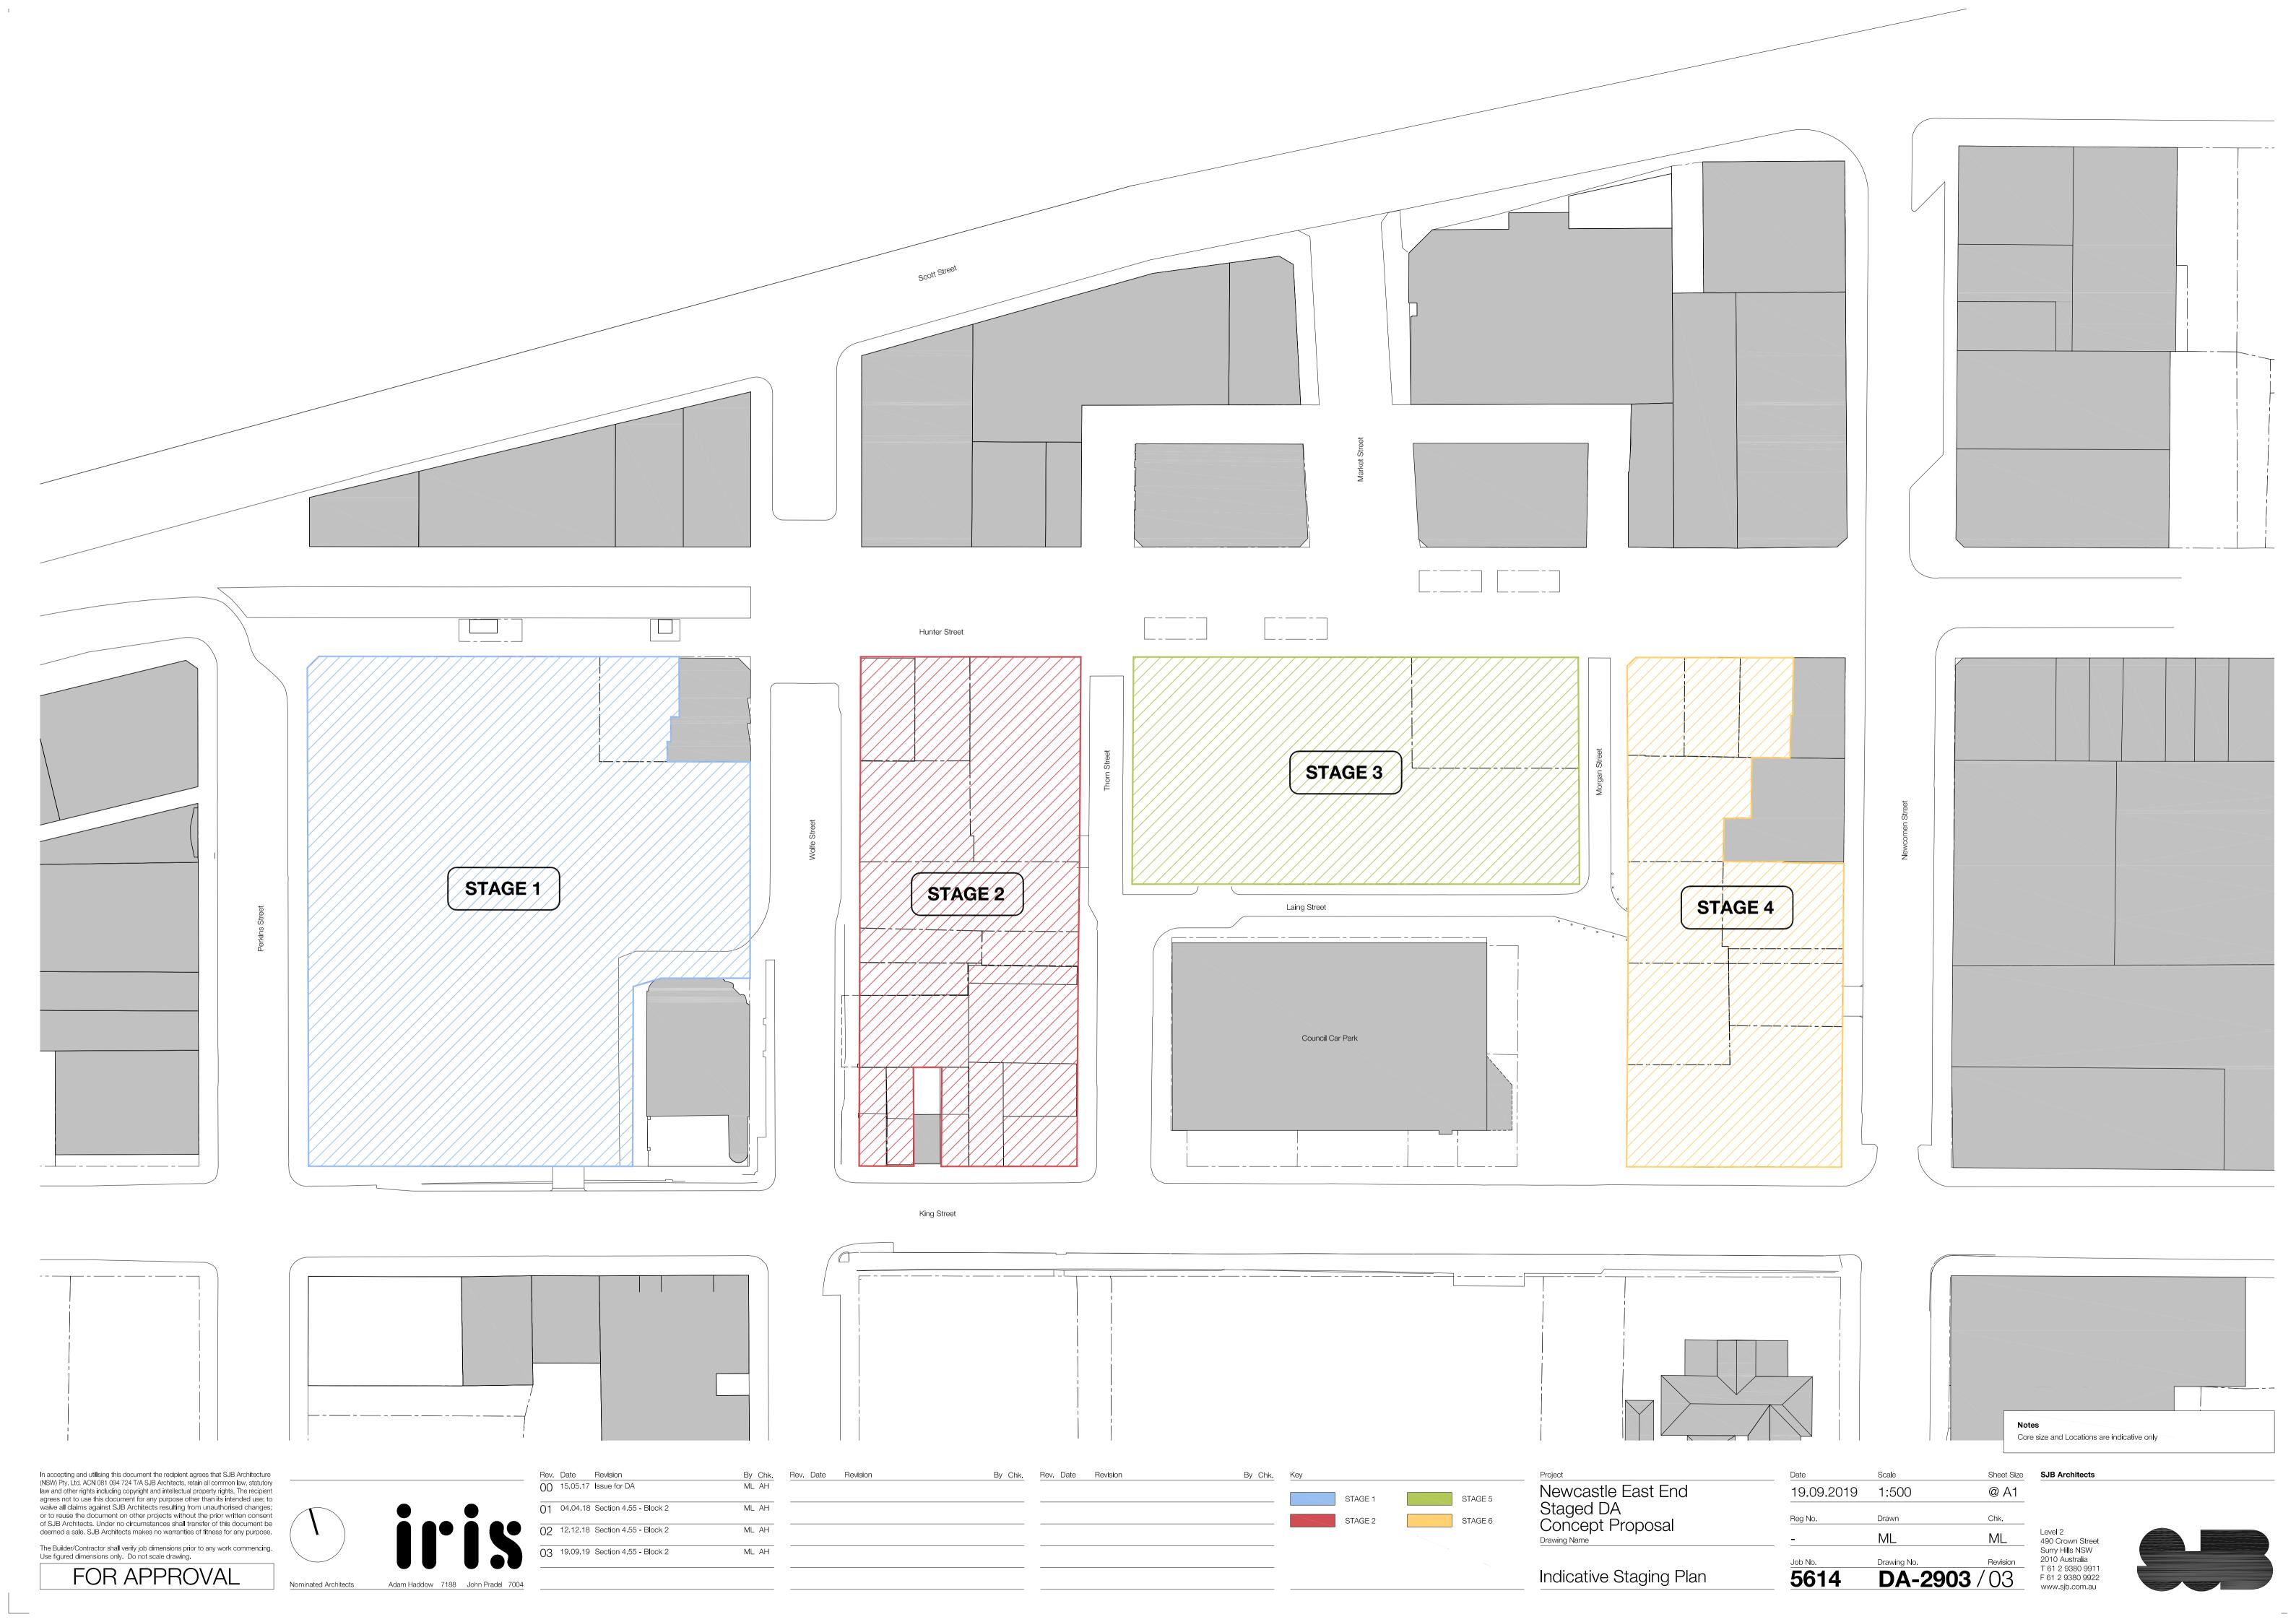

#### Contents

A-0001 Contents
A-0101 Site Plan; Location Plan
A-0102 Site Analysis Plan
A-0103 Block Plan
A-0200 Floor Plan; Basement 1
A-0201 Floor Plan; Level 01
A-0202 Floor Plan; Level 02
A-0203 Floor Plan; Level 03
A-0204 Floor Plan; Level 04
A-0205 Floor Plan; Level 05
A-0206 Floor Plan; Typical
A-0501 Elevation; North & East
A-0502 Elevation; South & West
A-0503 Elevation; Wolfe Street East & West
A-0504 Elevation; South & West
A-0605 Section; C & D
A-0603 Section; G & H
A-0605 Section; J
A-2901 Envelope Plan
A-2902 Privately Owned Public Access Plan
A-2903 Indicative Staging Plan
A-2904 FSR Plan