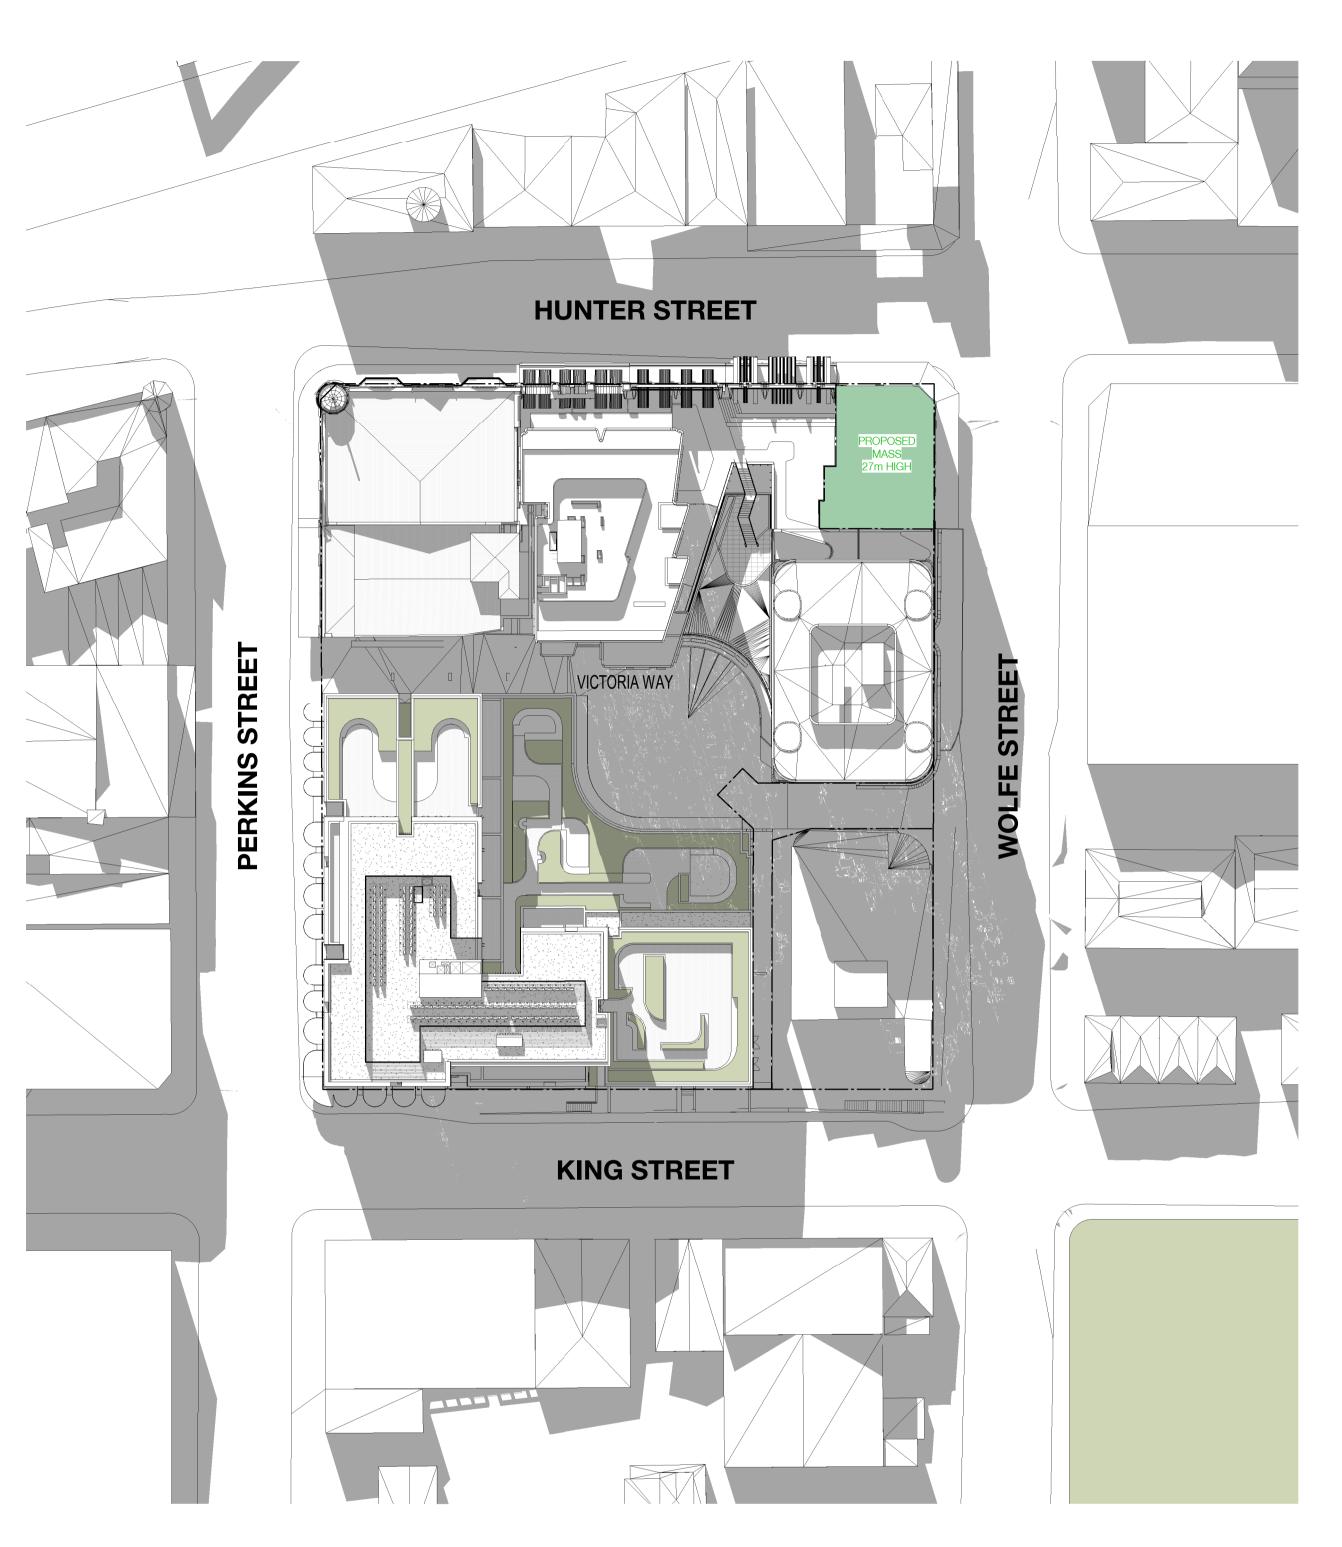

| Newcast  | e East End |  |
|----------|------------|--|
|          | <u> </u>   |  |
| Staged D | <i>)</i>   |  |
| Concept  | Proposal   |  |

King Street

| <br>Date    | Scale       | Sheet Size |
|-------------|-------------|------------|
| 19.09.2019  | 1:500       | @ A1       |
| Reg No.     | Drawn       | Chk,       |
| _           | ML          | ML         |
| <br>Job No. | Drawing No. | Revision   |