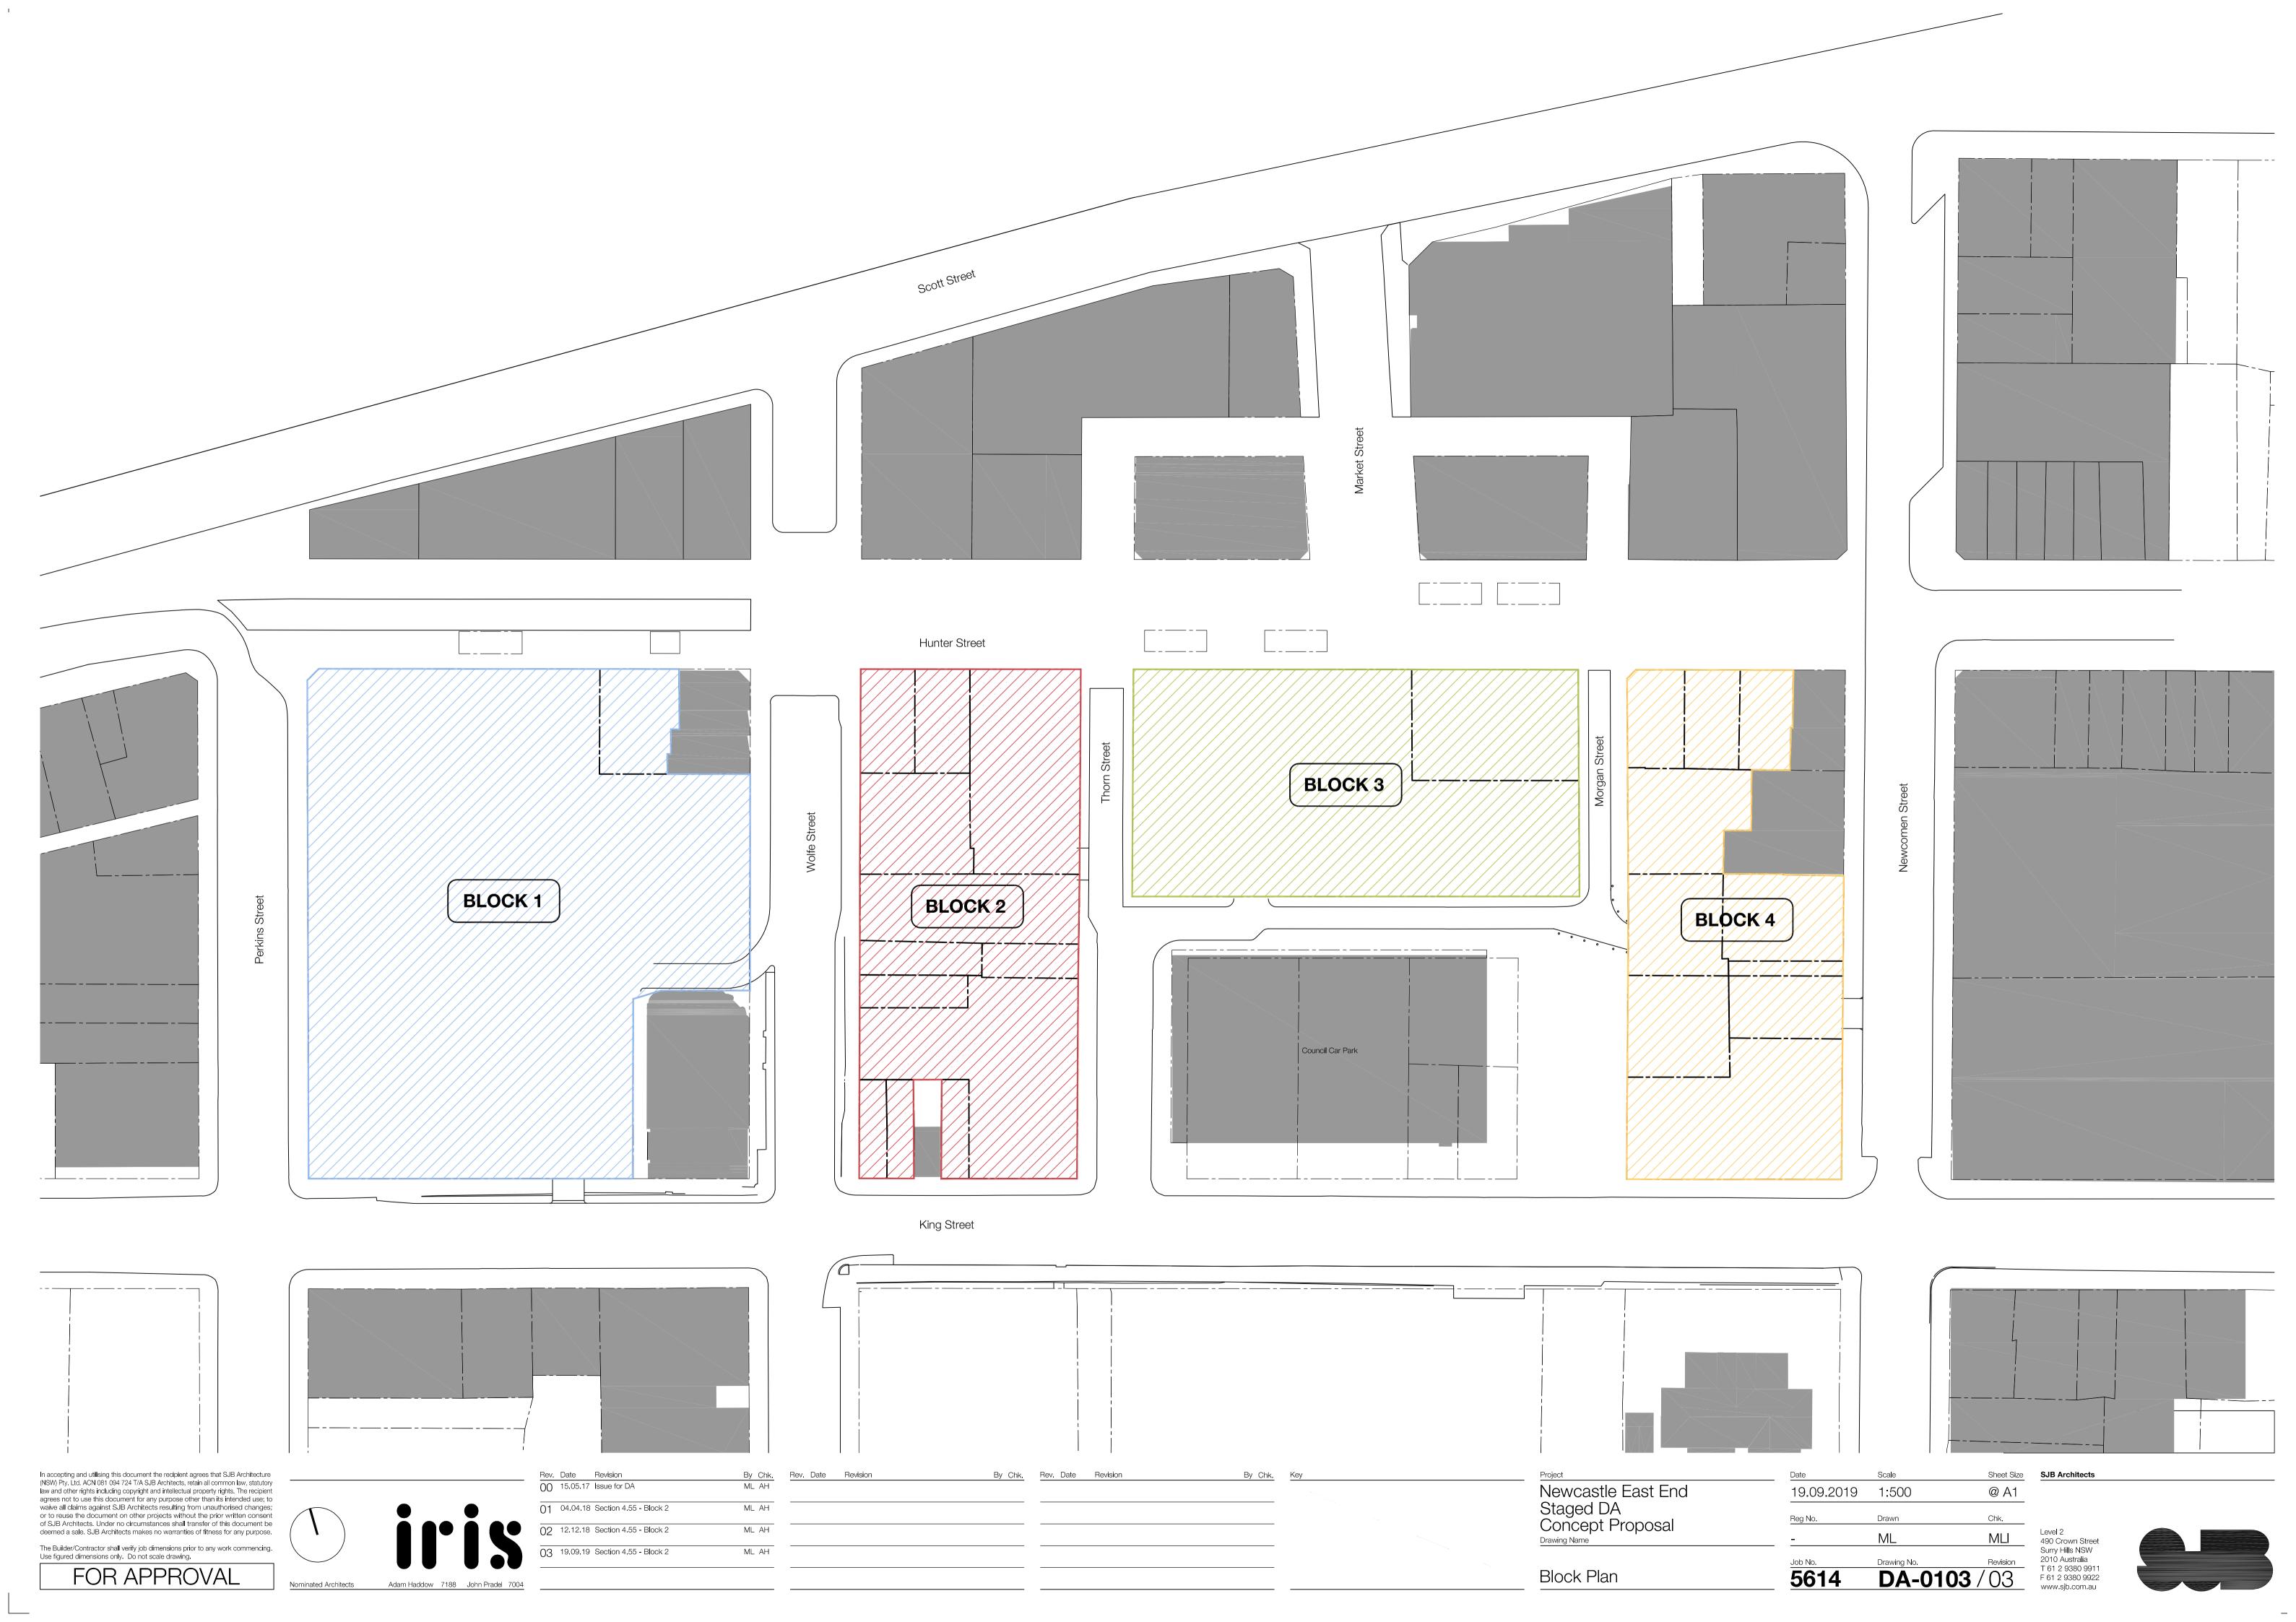

#### Contents

A-0001 Contents
A-0101 Site Plan; Location Plan
A-0102 Site Analysis Plan
A-0103 Block Plan
A-0200 Floor Plan; Basement 1
A-0201 Floor Plan; Level 01
A-0202 Floor Plan; Level 02
A-0203 Floor Plan; Level 03
A-0204 Floor Plan; Level 04
A-0205 Floor Plan; Level 05
A-0206 Floor Plan; Typical
A-0501 Elevation; North & East
A-0502 Elevation; South & West
A-0503 Elevation; Wolfe Street East & West
A-0504 Elevation; South & West
A-0605 Section; C & D
A-0603 Section; G & H
A-0605 Section; J
A-2901 Envelope Plan
A-2902 Privately Owned Public Access Plan
A-2903 Indicative Staging Plan
A-2904 FSR Plan