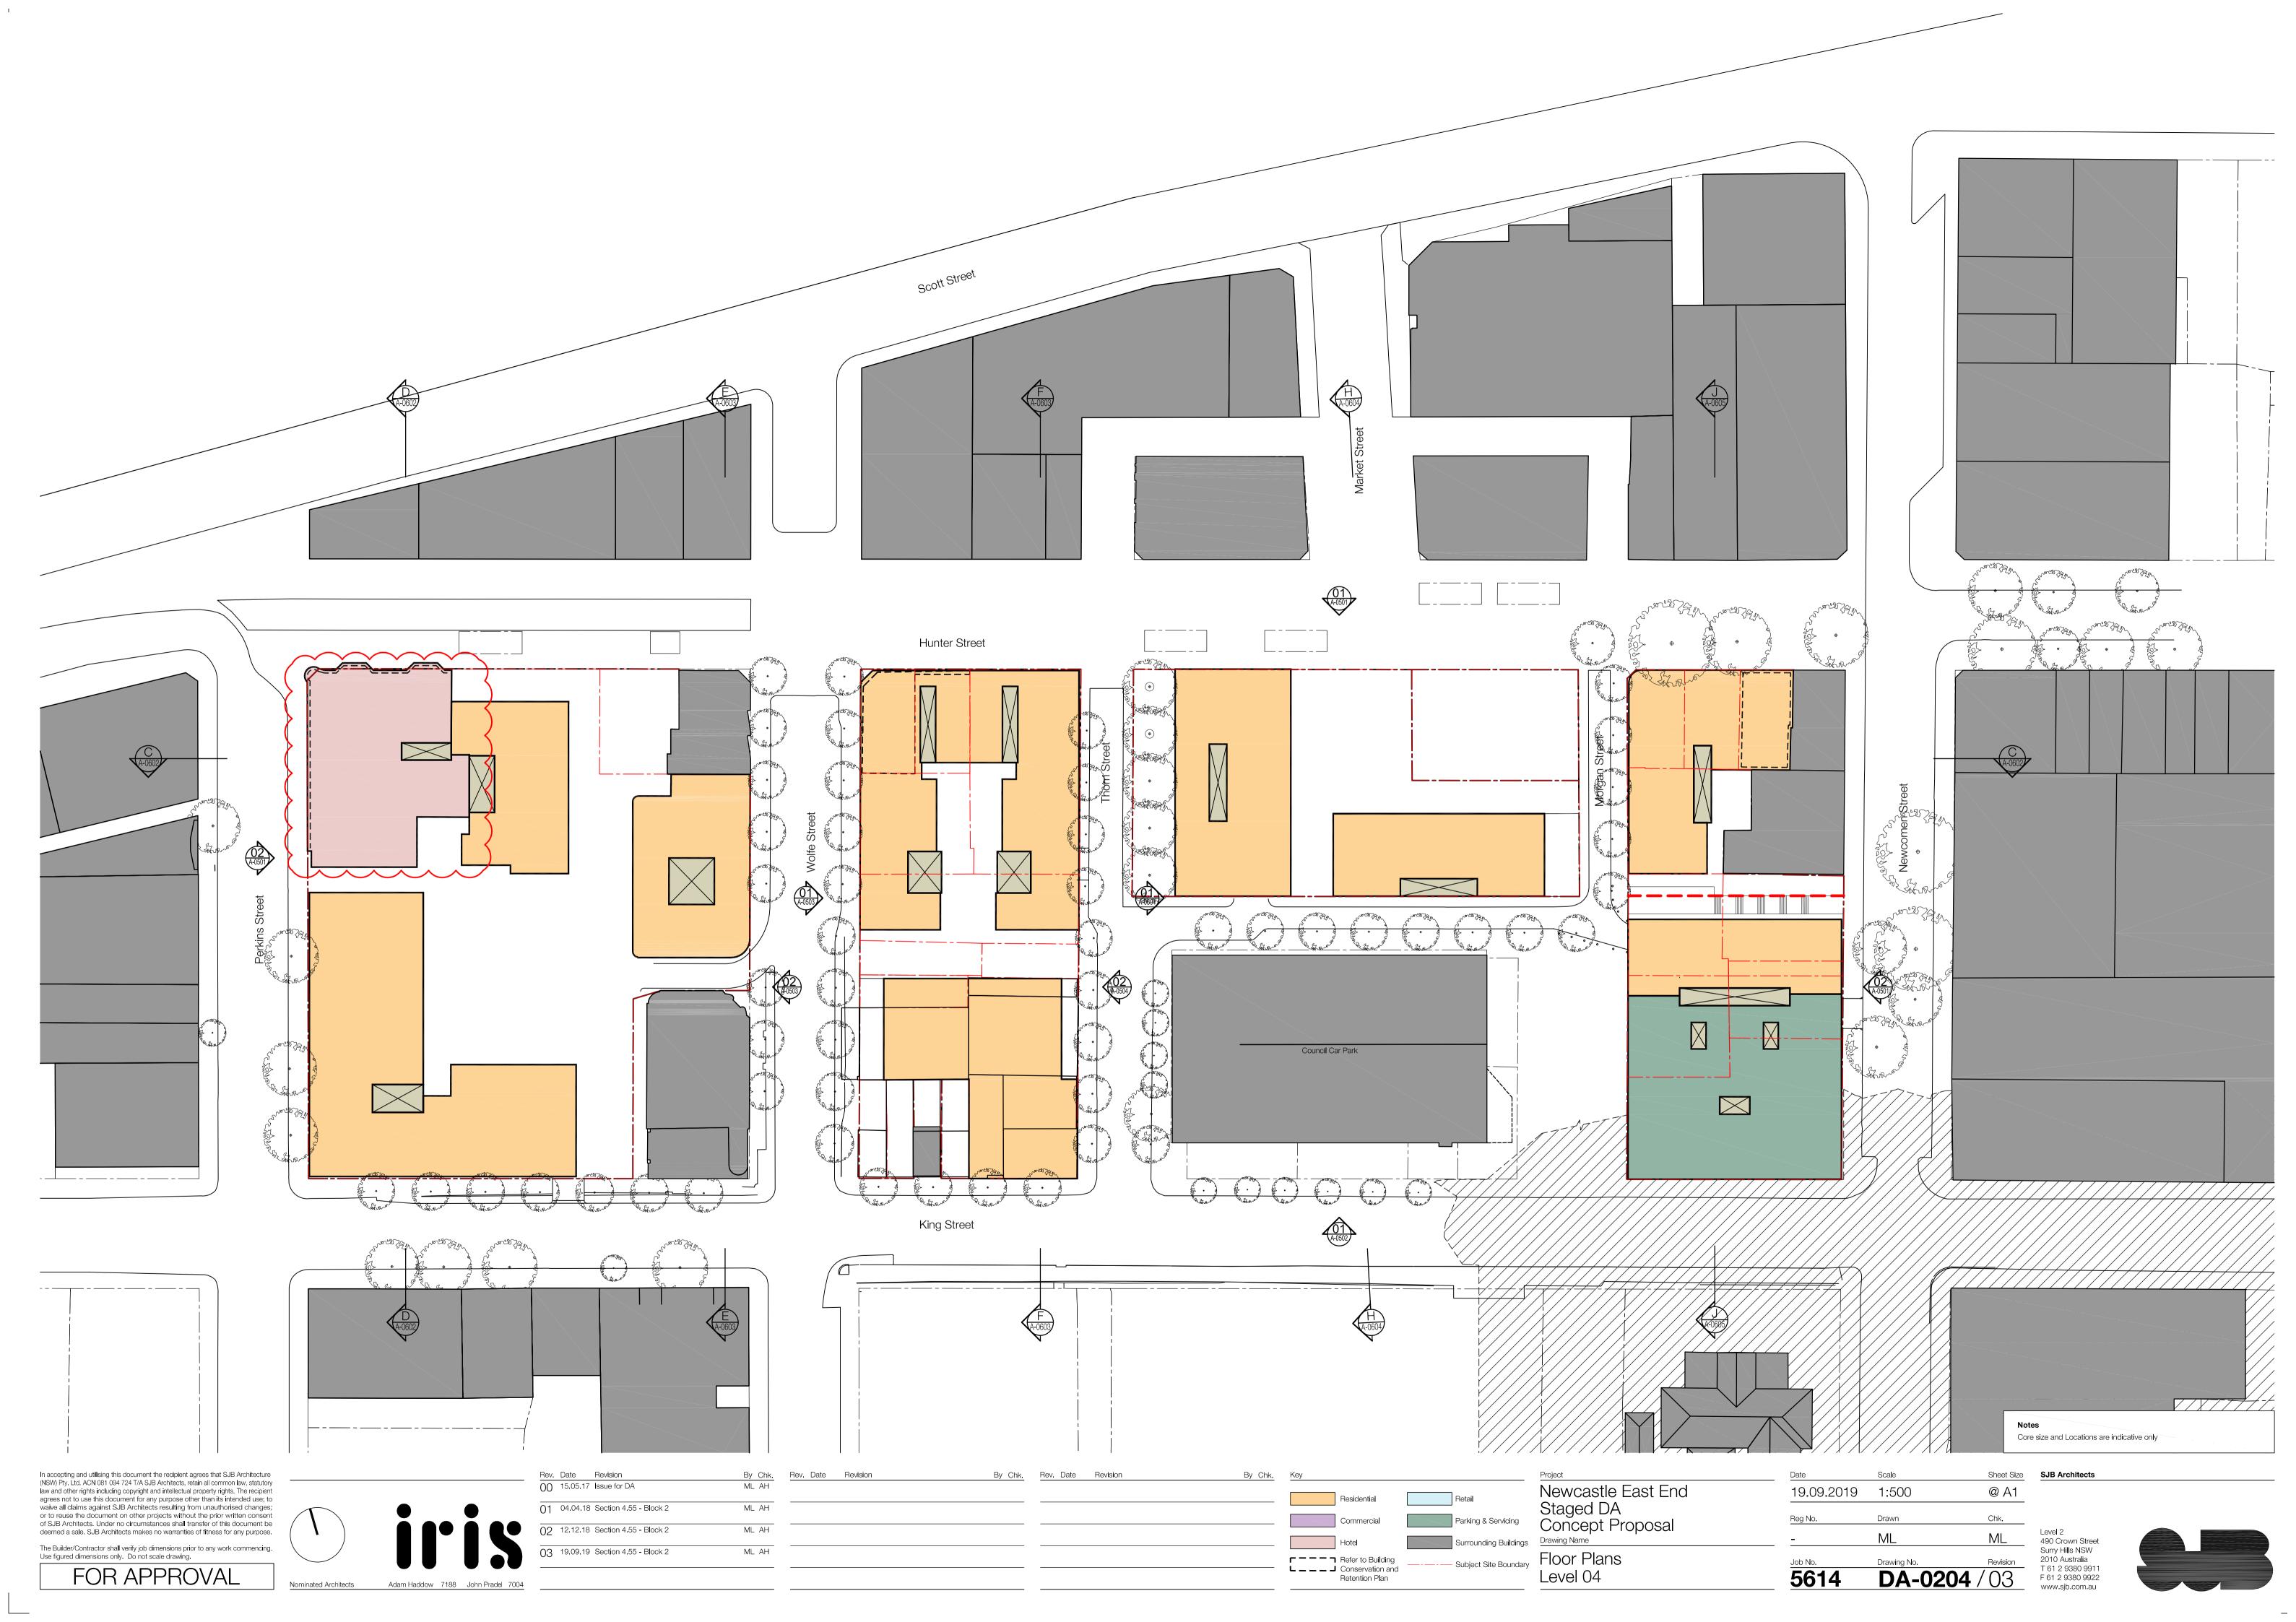

#### Contents

A-0001 Contents
A-0101 Site Plan; Location Plan
A-0102 Site Analysis Plan
A-0103 Block Plan
A-0200 Floor Plan; Basement 1
A-0201 Floor Plan; Level 01
A-0202 Floor Plan; Level 02
A-0203 Floor Plan; Level 03
A-0204 Floor Plan; Level 04
A-0205 Floor Plan; Level 05
A-0206 Floor Plan; Typical
A-0501 Elevation; North & East
A-0502 Elevation; South & West
A-0503 Elevation; Wolfe Street East & West
A-0504 Elevation; South & West
A-0605 Section; C & D
A-0603 Section; G & H
A-0605 Section; J
A-2901 Envelope Plan
A-2902 Privately Owned Public Access Plan
A-2903 Indicative Staging Plan
A-2904 FSR Plan