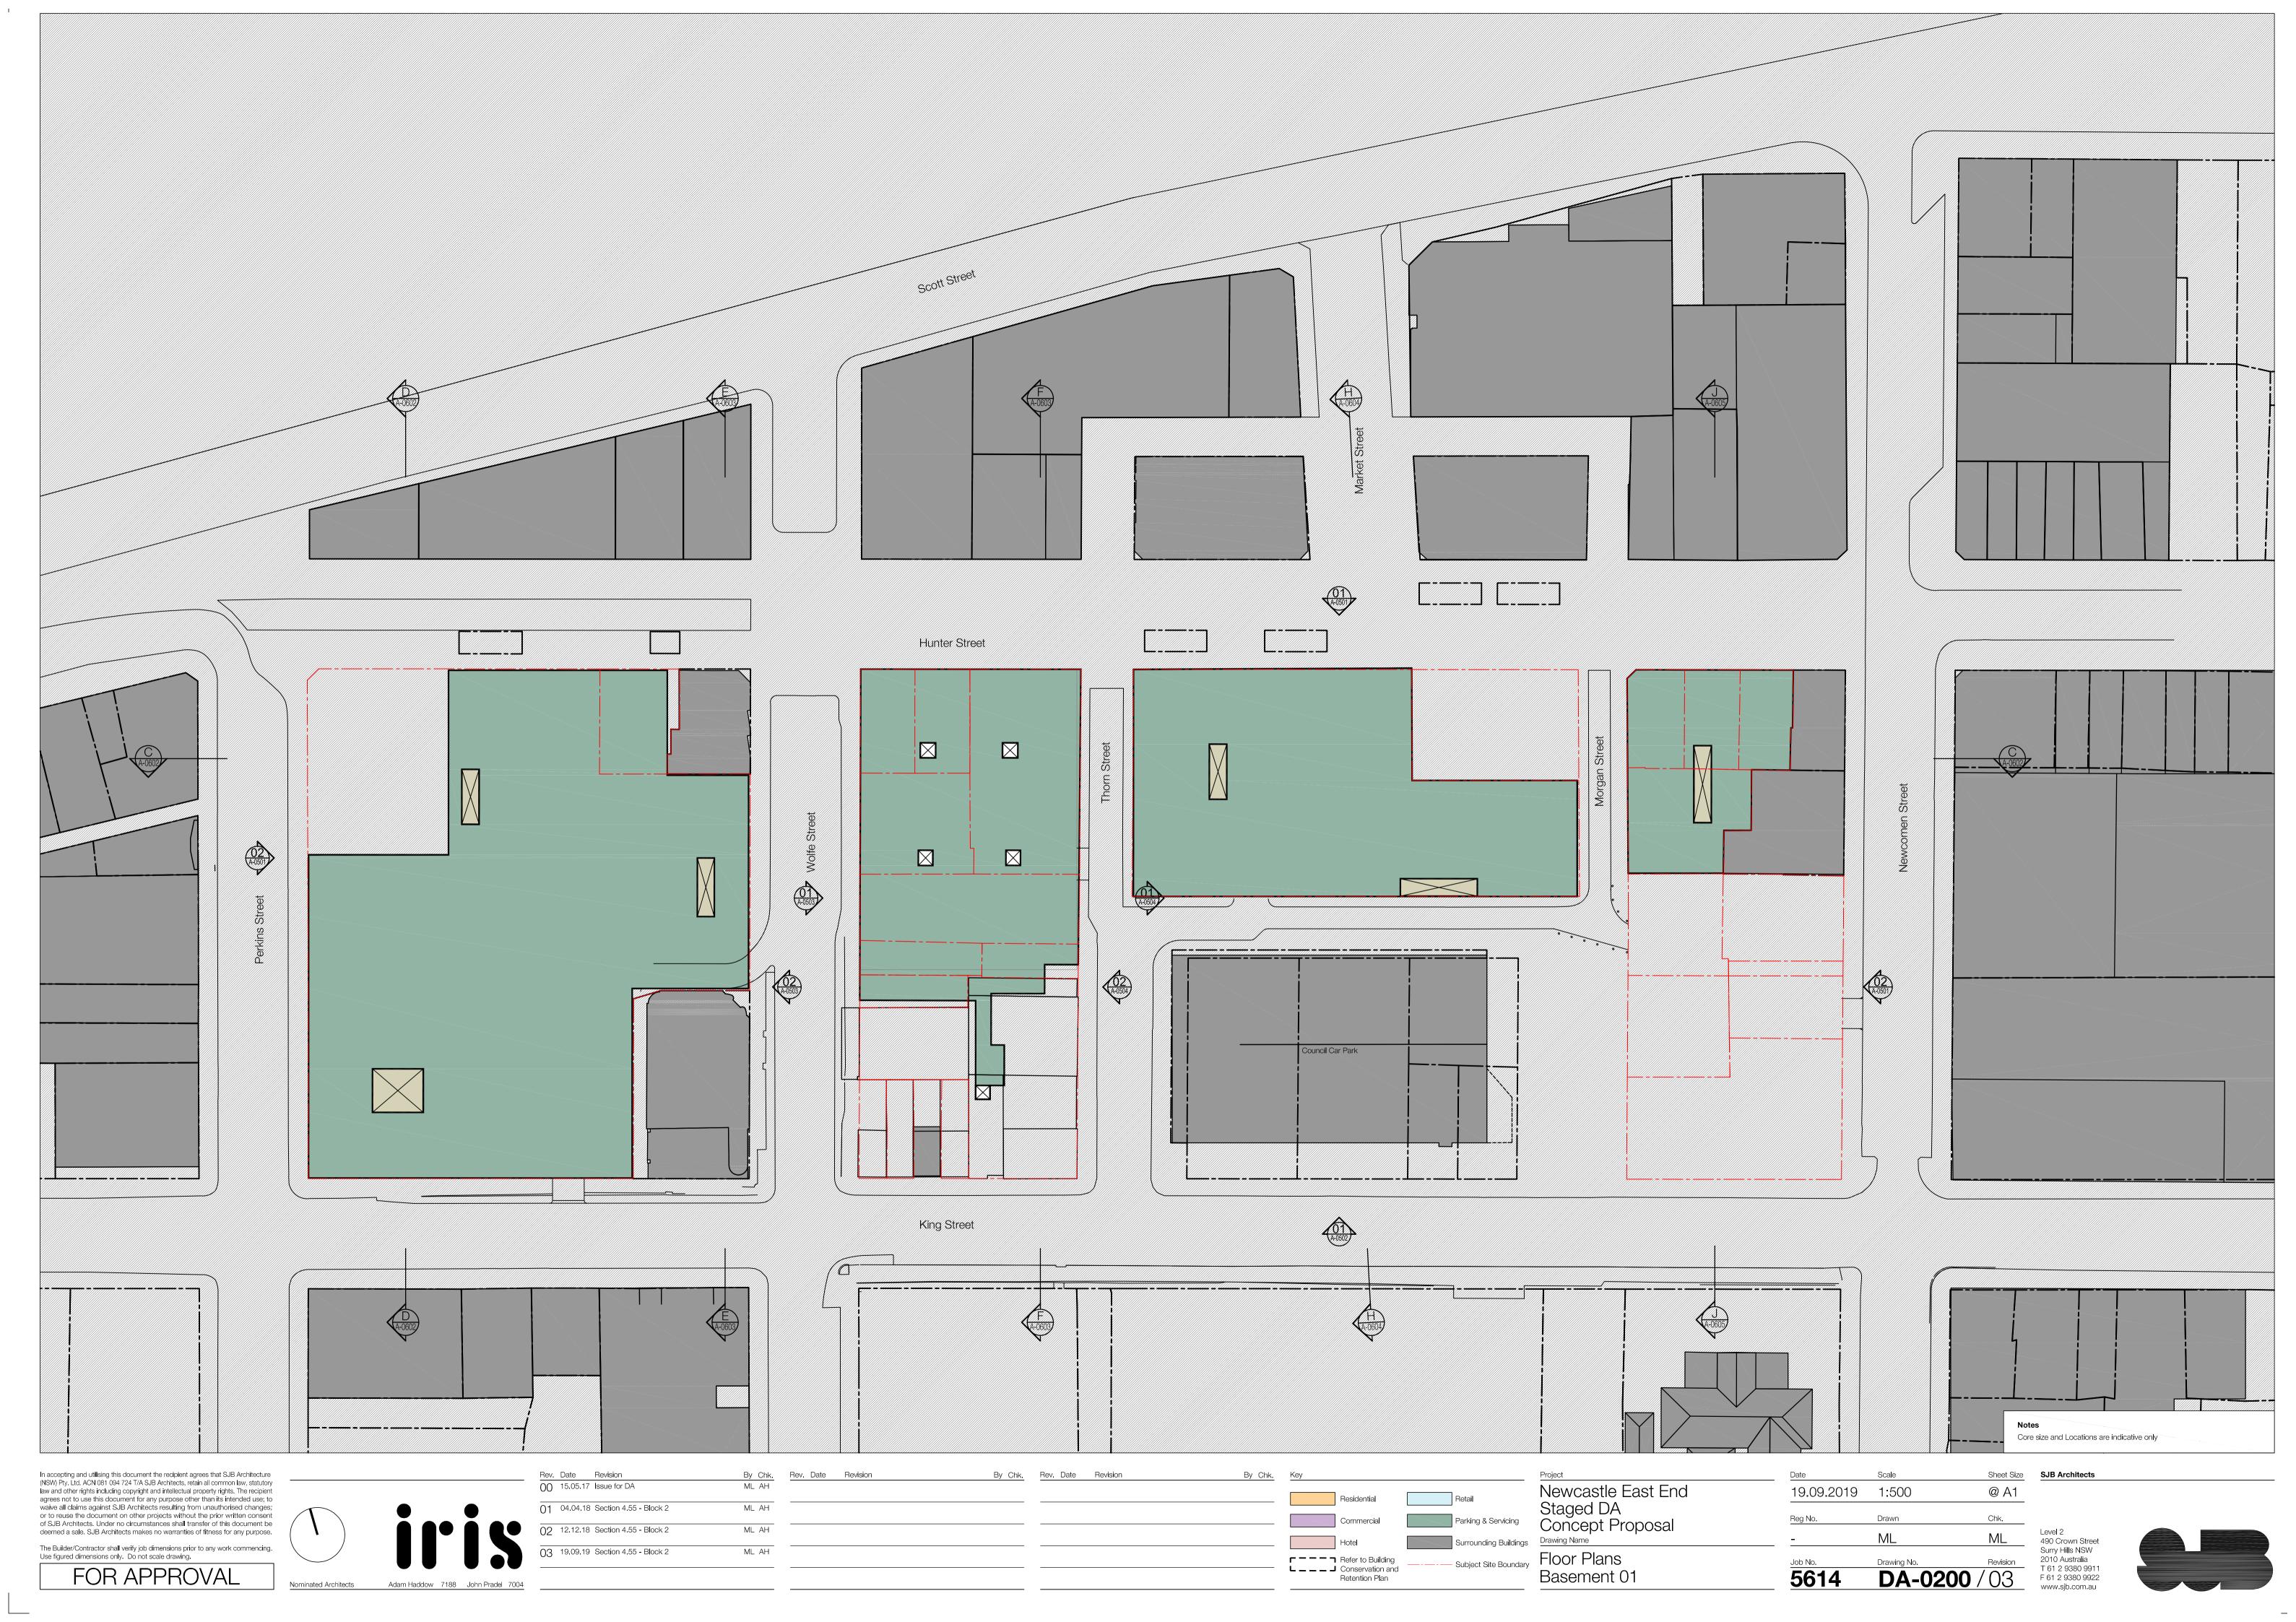

#### Contents

A-0001 Contents
A-0101 Site Plan; Location Plan
A-0102 Site Analysis Plan
A-0103 Block Plan
A-0200 Floor Plan; Basement 1
A-0201 Floor Plan; Level 01
A-0202 Floor Plan; Level 02
A-0203 Floor Plan; Level 03
A-0204 Floor Plan; Level 04
A-0205 Floor Plan; Level 05
A-0206 Floor Plan; Typical
A-0501 Elevation; North & East
A-0502 Elevation; South & West
A-0503 Elevation; Wolfe Street East & West
A-0504 Elevation; South & West
A-0605 Section; C & D
A-0603 Section; G & H
A-0605 Section; J
A-2901 Envelope Plan
A-2902 Privately Owned Public Access Plan
A-2903 Indicative Staging Plan
A-2904 FSR Plan