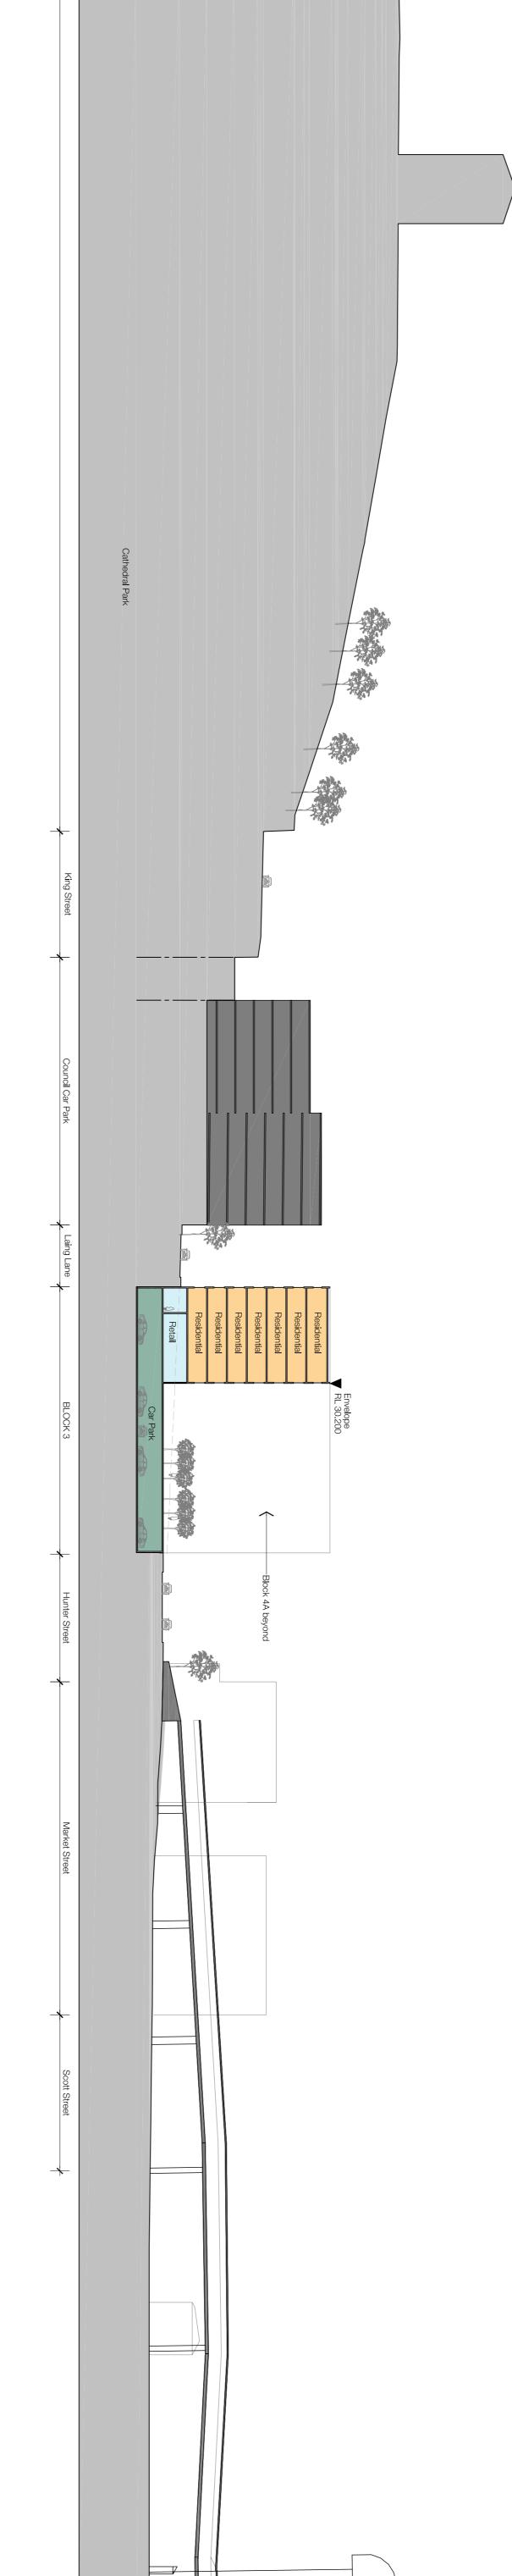

|          | Toject                                        |
|----------|-----------------------------------------------|
|          | Newcastle East End<br>Staged DA               |
| icing    | Concept Proposal                              |
|          | · •                                           |
| uildings | Drawing Name                                  |
| oundary  | Building Envelope<br>Elevation South and West |
|          |                                               |

| Project                          | Date       | Scale       | Sheet Size |
|----------------------------------|------------|-------------|------------|
| Newcastle East End               | 19.09.2019 | 1:500       | @ A1       |
| Staged DA<br>Concept Proposal    | Reg No.    | Drawn       | Chk.       |
| Drawing Name                     | _          | ML          | ML         |
| Building Envelope                | Job No.    | Drawing No. | Revision   |
| Elevation Wolfe Street East+West | 5614       | DA-0503     | /03        |
|                                  |            | ·           |            |